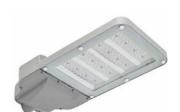

### ■ New Led streetlight

- Aluminum body+PC lens+ Glass cover; IP66; 70\*140°
- Source: philips SMD 110-140lm/w output.110-265VAC 50/60Hz

| Order Model | GR-SL-100WD | GR-SL-120WD | GR-SL-150WD | GR-SL-180WD |
|-------------|-------------|-------------|-------------|-------------|
| Wattage     | 100W        | 120W        | 150W        | 180W        |
|             | 490×246×80  | 570×290×80  | 570×290×80  | 570×290×80  |