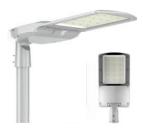

### ■ Top Adjustable Led streetlight(Tool-free)

- $\bullet \ \, \text{Adjustable 90} \circ \ \, \text{joint}; \ \, \text{Tool free design with clip; Glass cover+ PC lens.Philips chips 150lm/W output}$
- Beam angle: 60°/90°/120°/T2M/T3M/T4M options. Cut off switch, SPD options.110-265VAC 50/60Hz

| Order Model | GR-SL-50WH | GR-SL-100WH | GR-SL-150WH | GR-SL-200WH | GR-SL-300WH |
|-------------|------------|-------------|-------------|-------------|-------------|
| Wattage     | 50W        | 80-100W     | 150W        | 200W-250W   | 300W        |