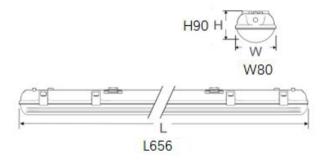

### **Complete Product Data**

| Order Number          | GR-TP-2F1B                                             |
|-----------------------|--------------------------------------------------------|
| Total Wattage         | 9W±5% (1X9W T8 LED)                                    |
| Mounting Type         | Surface as standard, suspended optional by steel ropes |
| Dimension(mm)         | L656*W80*H90mm                                         |
| Outcut(mm)            |                                                        |
| IP Grade              | IP65                                                   |
| Luminaries Lumens     | 900-1100lm                                             |
| Beam angle            | 120°                                                   |
| Working temperature   | -30°C ~ +60°C                                          |
| Certificates standard | CE LVD EMC RoHS                                        |
| Warranty              | 3/5Years                                               |
| Package               |                                                        |

### **Dimension**

Unit:mm