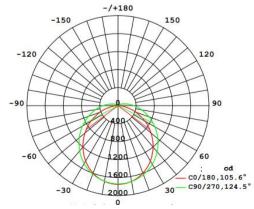

|
| Lumens             | 110-130lm/W                                              |
| SDCM               | <5                                                       |
| Lumens maintenance | 99.9%@1000hrs/ 99%@3000hrs /98%@10000hrs. (LM80)         |

# **Optional**

| Dimming Type         | Triac dim/ 0-10V dim/ DALI dimmable and Emergency backup optional |
|----------------------|-------------------------------------------------------------------|
| Dimming driver brand | KOPU                                                              |
| Emergency backup     | Battery backup with 3Hours for 3-5Watt                            |
| Pendant accessories  | steel ropes 2pcs/sets, 1m long                                    |

### **Dimension**



Unit:mm

# **Lighting Distribution**



\_\_\_\_\_\_