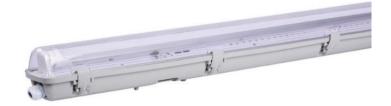

#### **LED TRIPROOF BATTEN**

Ref No: GR-TP-2F1B C €RoHS □ △ ※ ▲

LED Triproof batten is made of ABS bottom+ PC Cover, a superior LED alternative that'sup to 60% more energy efficient than the conventional light retrofits, protection level up to IP65, Including 1pcs T8 LED Tube lights with G13 Base, easy to do installation and replacements.it is working well in bad envoirnments. widely used for warehouse, parking lots, residential or commercial, industrial areas