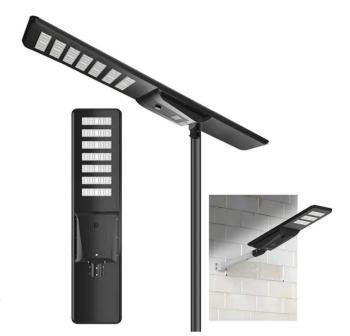

#### **ALL IN ONE SOLAR STREET LIGHT**

Ref No: GR-SSL-240WH

This integrated solar street light is high quality solution, with LifePO4 12.8V battery, 18V Mono solar panel, 3 different installation way. The duration time is 3 raining days. And it is with a adjustable joint, can be installed on top of pole or arm of pole. Available a remote controller. Widely used for governments projects. Working model: Light with sensor, dusk to dawn. During night time, the light will be 100% brightness when there is any movement, but it will be only 30% brightness when there is no any movement.

#### **Complete Product Data**

| Order Number        | GR-SSL-240WH                           |
|---------------------|----------------------------------------|
| LED wattage         | 120W                                   |
| Install             | 2 different way options                |
| Dimension(mm)       | 2011*410*135mm                         |
| Install pole        | 60mm                                   |
| IP Grade            | IP65                                   |
| Beam angle          | 80*140°                                |
| Duration            | 3-5 raining days                       |
| Working temperature | -25℃ ~ +55℃                            |
| Lumens              | 24000-25000lm                          |
| Warranty            | 3Years                                 |
| Install height      | 14-16meter                             |
| Container load qty  | 180pcs/20ft container; 460pcs/40ft con |
| Package Size        | 2041*428*165mm /PCS/CTN                |