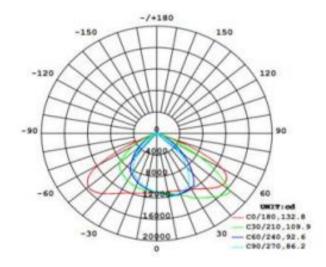

| >2000 times recycle        |
| Charge time    | 6 hours by strong sunlight |

# **Photometric Data**

| LED chip brand     | PHILIPS                                          |
|--------------------|--------------------------------------------------|
| Chip type          | SMD 3030 350PCS *1W                              |
| Color temperature  | 3000-3200K/4000-4500K/ 5700-6000K                |
| CRI                | >Ra70                                            |
| Life time          | >50000Hrs                                        |
| Lumens             | 180-210lm/W                                      |
| SDCM               | <5                                               |
| Lumens maintenance | 99.9%@1000hrs/ 99%@3000hrs /98%@10000hrs. (LM80) |

# **Lighting Distribution**