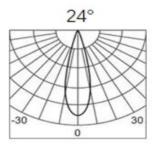

### **Complete Product Data**

| Order Number          | GR-DL-30WG-02   |
|-----------------------|-----------------|
| Total Wattage         | 30W±5%          |
| Mounting Type         | Recessed        |
| Dimension(mm)         | D165*H170mm     |
| Outcut(mm)            | D145-15mm       |
| IP Grade              | IP22            |
| Luminaries Lumens     | 2850-3100lm     |
| Beam angle            | 15/24/36/60°    |
| Working temperature   | -30°C ~ +55°C   |
| Certificates standard | CE LVD EMC RoHS |
| Warranty              | 3/5Years        |
| Package               | /               |

# **Lighting Distribution**

------