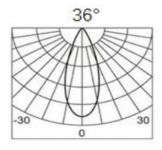

# **Lighting Distribution**

------

### **Complete Product Data**

| Order Number          | GR-DL-30WG-02   |
|-----------------------|-----------------|
| Total Wattage         | 30W±5%          |
| Mounting Type         | Recessed        |
| Dimension(mm)         | D165*H170mm     |
| Outcut(mm)            | D145-15mm       |
| IP Grade              | IP22            |
| Luminaries Lumens     | 2850-3100lm     |
| Beam angle            | 15/24/36/60°    |
| Working temperature   | -30°C ~ +55°C   |
| Certificates standard | CE LVD EMC RoHS |
| Warranty              | 3/5Years        |
| Package               | /               |