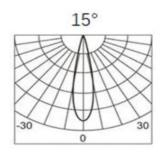

### **Complete Product Data**

| Order Number          | GR-DL-30WG-02   |
|-----------------------|-----------------|
| Total Wattage         | 30W±5%          |
| Mounting Type         | Recessed        |
| Dimension(mm)         | D165*H170mm     |
| Outcut(mm)            | D145-15mm       |
| IP Grade              | IP22            |
| Luminaries Lumens     | 2850-3100lm     |
| Beam angle            | 15/24/36/60°    |
| Working temperature   | -30°C ~ +55°C   |
| Certificates standard | CE LVD EMC RoHS |
| Warranty              | 3/5Years        |
| Package               | /               |

# **Lighting Distribution**

------