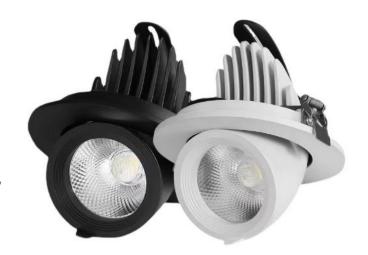

#### **GIMBAL LED DOWNLIGHT**

Ref No: GR-DL-30WG-02

C €RoHS P22 □ △ 🗵 👗

LED Downlight is gimable design, It can rotate 360° horizontally and stretch 70° vertically. Heat sink is aluminum, Light source is CRI92 COB led chips,high brightness, It is also ideal for all commercial lighting applications as well as public indoor space where there is limited space in the ceiling.