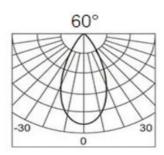

# **Lighting Distribution**

------

### **Complete Product Data**

| Order Number          | GR-DL-30WG-02   |
|-----------------------|-----------------|
| Total Wattage         | 30W±5%          |
| Mounting Type         | Recessed        |
| Dimension(mm)         | D165*H170mm     |
| Outcut(mm)            | D145-15mm       |
| IP Grade              | IP22            |
| Luminaries Lumens     | 2850-3100lm     |
| Beam angle            | 15/24/36/60°    |
| Working temperature   | -30°C ~ +55°C   |
| Certificates standard | CE LVD EMC RoHS |
| Warranty              | 3/5Years        |
| Package               | /               |