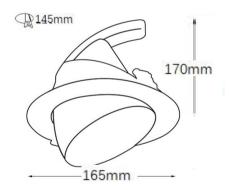

### **Complete Product Data**

| Order Number          | GR-DL-30WG-02   |
|-----------------------|-----------------|
| Total Wattage         | 30W±5%          |
| Mounting Type         | Recessed        |
| Dimension(mm)         | D165*H170mm     |
| Outcut(mm)            | D145-15mm       |
| IP Grade              | IP22            |
| Luminaries Lumens     | 2850-3100lm     |
| Beam angle            | 15/24/36/60°    |
| Working temperature   | -30°C ~ +55°C   |
| Certificates standard | CE LVD EMC RoHS |
| Warranty              | 3/5Years        |
| Package               | /               |

### **Dimension**