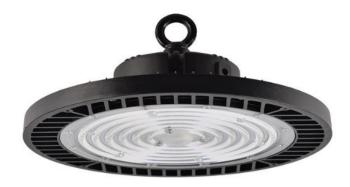

#### **LED HIGH BAY LIGHT**

Ref No: GR-HB-240WE C €RoH | IP66 □ △ ※ ▲

It is ideal for all industrial lighting applications as well as public indoor spaces, such as warehouses, bus stations, Mine,Factories.,etc..

#### **Complete Product Data**

| Order Number          | GR-HB-240WE                                                  |
|-----------------------|--------------------------------------------------------------|
| Total Wattage         | 240W±5%                                                      |
| Install               | Suspension as standard; surface mounted available by bracket |
| Dimension(mm)         | Ø400*155mm                                                   |
| IK Rate               | IK08                                                         |
| IP Grade              | IP66                                                         |
| Luminaries Lumens     | 26000lm-28000lm                                              |
| Beam angle            | 90°                                                          |
| Working temperature   | -25°C ~ +55°C                                                |
| Certificates standard | CE LVD EMC RoHS                                              |
| Warranty              | 3/5Years                                                     |
| Package               | /                                                            |