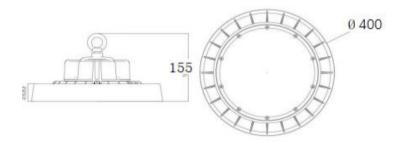

#### **Complete Product Data**

| Order Number          | GR-HB-240WE                                                  |
|-----------------------|--------------------------------------------------------------|
| Total Wattage         | 240W±5%                                                      |
| Install               | Suspension as standard; surface mounted available by bracket |
| Dimension(mm)         | Ø400*155mm                                                   |
| IK Rate               | IK08                                                         |
| IP Grade              | IP66                                                         |
| Luminaries Lumens     | 26000lm-28000lm                                              |
| Beam angle            | 90°                                                          |
| Working temperature   | -25°C ~ +55°C                                                |
| Certificates standard | CE LVD EMC RoHS                                              |
| Warranty              | 3/5Years                                                     |
| Package               | /                                                            |

#### **Dimension**

Unit:mm