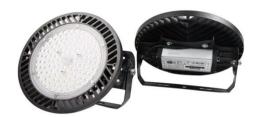

#### **LED HIGH BAY LIGHT**

Ref No: GR-HB-240WE C €RoH | IP66 □ △ ※ ▲

It is ideal for all industrial lighting applications as well as public indoor spaces, such as warehouses, bus stations, Mine,Factories.,etc..

#### **Complete Product Data**

| Order Number          | GR-HB-240WE                                                  |
|-----------------------|--------------------------------------------------------------|
| Total Wattage         | 240W±5%                                                      |
| Install               | Suspension as standard; surface mounted available by bracket |
| Dimension(mm)         | Ø400*155mm                                                   |
| IK Rate               | IK08                                                         |
| IP Grade              | IP66                                                         |
| Luminaries Lumens     | 26000lm-28000lm                                              |
| Beam angle            | 90°                                                          |
| Working temperature   | -25°C ~ +55°C                                                |
| Certificates standard | CE LVD EMC RoHS                                              |
| Warranty              | 3/5Years                                                     |
| Package               | /                                                            |

## **Material&Housing Data**

| Housing Color    | Black                                                           |
|------------------|-----------------------------------------------------------------|
| Housing Material | Die-cast aluminum                                               |
| Cover material   | PC lens Cover, anti-UV                                          |
| Reflector        | /                                                               |
| Bracket          | Metal                                                           |
| Cable            | High temperature resistant, anti-aging, insulated rubber cable. |