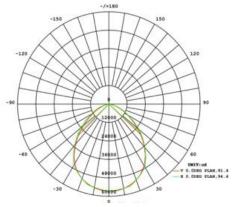

| >Ra80                                            |
| Life time          | >50000Hrs                                        |
| Lumens             | 140-160lm/W                                      |
| SDCM               | <5                                               |
| Lumens maintenance | 99.9%@1000hrs/ 99%@3000hrs /98%@10000hrs. (LM80) |

## **Optional**

| Dimming Type         | PMW/0-10V/DALI dimmable optional |
|----------------------|----------------------------------|
| Dimming driver brand | SUNCOM/MOSO                      |
| Emergency kit        | /                                |
| Input voltage        | AC/DC12V/24V/48V optional        |
| Bracket              | Optional with extra cost         |

#### **Dimension**



Unit:mm

# **Lighting Distribution**