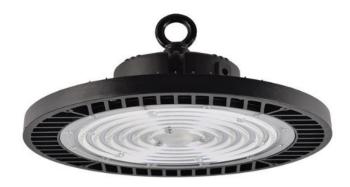

#### **LED HIGH BAY LIGHT**

Ref No: GR-HB-150WE C €RoH | IP66 □ △ ※ ▲

It is ideal for all industrial lighting applications as well as public indoor spaces, such as warehouses, bus stations, Mine,Factories.,etc..

#### **Complete Product Data**

| Order Number          | GR-HB-150WE                                                  |
|-----------------------|--------------------------------------------------------------|
| Total Wattage         | 150W±5%                                                      |
| Install               | Suspension as standard; surface mounted available by bracket |
| Dimension(mm)         | Ø300*155mm                                                   |
| IK Rate               | IK08                                                         |
| IP Grade              | IP66                                                         |
| Luminaries Lumens     | 18000lm-19000lm                                              |
| Beam angle            | 90°                                                          |
| Working temperature   | -25℃ ~ +55℃                                                  |
| Certificates standard | CE LVD EMC RoHS                                              |
| Warranty              | 3/5Years                                                     |
| Package               | /                                                            |