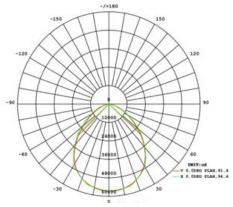

| >Ra80                                          |
| Life time          | >50000Hrs                                      |
| Lumens             | 140-160lm/W                                    |
| SDCM               | <5                                             |
| Lumens maintenance | 99.9%@1000hrs/99%@3000hrs/98%@10000hrs. (LM80) |

## **Optional**

| Dimming Type         | PMW/0-10V/DALI dimmable optional |
|----------------------|----------------------------------|
| Dimming driver brand | SUNCOM/MOSO                      |
| Emergency kit        | /                                |
| Input voltage        | AC/DC12V/24V/48V optional        |
| Bracket              | Optional with extra cost         |

Lamp shade

#### **Dimension**



Unit:mm

# **Lighting Distribution**