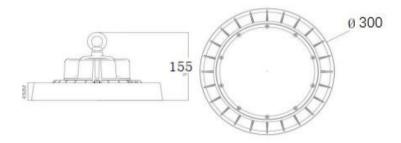

#### **Complete Product Data**

| Order Number          | GR-HB-150WE                                                  |
|-----------------------|--------------------------------------------------------------|
| Total Wattage         | 150W±5%                                                      |
| Install               | Suspension as standard; surface mounted available by bracket |
| Dimension(mm)         | Ø300*155mm                                                   |
| IK Rate               | IK08                                                         |
| IP Grade              | IP66                                                         |
| Luminaries Lumens     | 18000lm-19000lm                                              |
| Beam angle            | 90°                                                          |
| Working temperature   | -25℃ ~ +55℃                                                  |
| Certificates standard | CE LVD EMC RoHS                                              |
| Warranty              | 3/5Years                                                     |
| Package               | /                                                            |

#### **Dimension**

Unit:mm