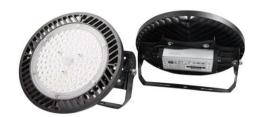

#### **LED HIGH BAY LIGHT**

Ref No: GR-HB-150WE C €RoH | IP66 □ △ ※ ▲

It is ideal for all industrial lighting applications as well as public indoor spaces, such as warehouses, bus stations, Mine,Factories.,etc..

#### **Complete Product Data**

| Order Number          | GR-HB-150WE                                                  |
|-----------------------|--------------------------------------------------------------|
| Total Wattage         | 150W±5%                                                      |
| Install               | Suspension as standard; surface mounted available by bracket |
| Dimension(mm)         | Ø300*155mm                                                   |
| IK Rate               | IK08                                                         |
| IP Grade              | IP66                                                         |
| Luminaries Lumens     | 18000lm-19000lm                                              |
| Beam angle            | 90°                                                          |
| Working temperature   | -25℃ ~ +55℃                                                  |
| Certificates standard | CE LVD EMC RoHS                                              |
| Warranty              | 3/5Years                                                     |
| Package               | /                                                            |

## **Optional**

| Dimming Type         | PMW/0-10V/DALI dimmable optional |
|----------------------|----------------------------------|
| Dimming driver brand | SUNCOM/MOSO                      |
| Emergency kit        | /                                |
| Input voltage        | AC/DC12V/24V/48V optional        |
| Bracket              | Optional with extra cost         |