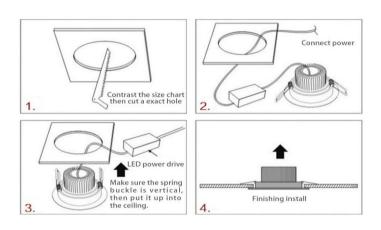

00-6000K/ 6000-6500K |
| CRI                | >90                                                      |
| Life time          | >50000Hrs                                                |
| Lumens             | 110-130lm/W                                              |
| SDCM               | <5                                                       |
| Lumens maintenance | 99.9%@1000hrs/99%@3000hrs/98%@10000hrs. (LM80)           |

## **Optional**

| Dimming Type         | Triac dim/ 0-10V dim/ DALI dimmable optional        |
|----------------------|-----------------------------------------------------|
| Dimming driver brand | KOPU EAGLERISE OSRAM WEUCHIPS LIFUO LTECH SUNRICHER |
| Emergency backup     | Battery backup with 3Hours for 2-5Watt              |

#### **Dimension & Install**





# **Lighting Distribution**