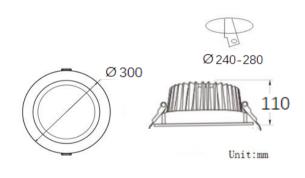

### **Complete Product Data**

| Order Number          | GR-DL-40WN (10inch)                         |
|-----------------------|---------------------------------------------|
| Total Wattage         | 40W±5%                                      |
| Mounting Type         | Recessed mounted                            |
| Dimension(mm)         | Ø300*H110mm                                 |
| Outcut(mm)            | Ø240-280mm                                  |
| IP Grade              | IP20 for complete product (IP44 from front) |
| Luminaries Lumens     | 3700-4200lm                                 |
| Beam angle            | 120° as standard                            |
| Working temperature   | -25°C ~ +55°C                               |
| Certificates standard | CE LVD EMC ROHS                             |
| Warranty              | 5Years                                      |
| Package               | /                                           |

#### **Dimension & Install**