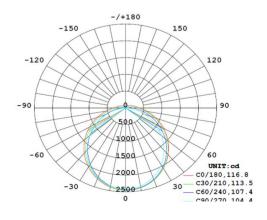

| >90                                                      |
| Life time          | >50000Hrs                                                |
| Lumens             | 110-130lm/W                                              |
| SDCM               | <5                                                       |
| Lumens maintenance | 99.9%@1000hrs/99%@3000hrs/98%@10000hrs. (LM80)           |

## **Optional**

| Dimming Type         | Triac dim/ 0-10V dim/ DALI dimmable optional        |
|----------------------|-----------------------------------------------------|
| Dimming driver brand | KOPU EAGLERISE OSRAM WEUCHIPS LIFUO LTECH SUNRICHER |
| Emergency backup     | Battery backup with 3Hours for 2-5Watt              |

#### **Dimension & Install**





# **Lighting Distribution**