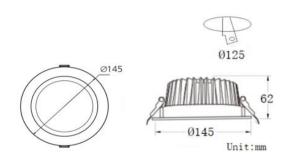

#### **Dimension & Install**

### **Complete Product Data**

| Order Number             | GR-DL-15WN                                  |
|--------------------------|---------------------------------------------|
| Total Wattage            | 15W±5%                                      |
| Mounting Type            | Recessed mounted                            |
| Dimension(mm)            | Ø145*H60mm                                  |
| Outcut(mm)               | Ø120-125mm                                  |
| IP Grade                 | IP20 for complete product (IP44 from front) |
| <b>Luminaries Lumens</b> | 1400-1600lm                                 |
| Beam angle               | 120° as standard                            |
| Working temperature      | -25°C ~ +55°C                               |
| Certificates standard    | CE LVD EMC RoHS                             |
| Warranty                 | 5Years                                      |
| Package                  | /                                           |