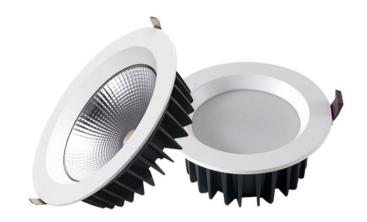

#### **COMMERCIAL DOWNLIGHT**

Ref No: GR-DL-15WN C €RoHS ( □ △ ※ 🏔

LED Downlight adopt top quality aluminum as housing and Osram/Bridgelux COB or SMD chips, delivers a superior LED alternative that'sup to 60% more energy efficient than the conventional downlight retrofits. It is also ideal for all commercial lighting applications as well as public indoor space where there is limited space in the ceiling.