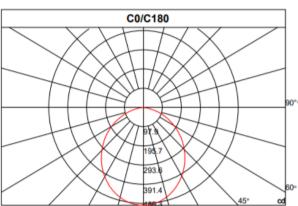

| >90                                                      |
| Life time          | >50000Hrs                                                |
| Lumens             | 110-130lm/W                                              |
| SDCM               | <5                                                       |
| Lumens maintenance | 99.9%@1000hrs/99%@3000hrs/98%@10000hrs. (LM80)           |

# **Optional**

| Dimming Type         | Triac dim/ 0-10V dim/ DALI dimmable optional        |
|----------------------|-----------------------------------------------------|
| Dimming driver brand | KOPU EAGLERISE OSRAM WEUCHIPS LIFUO LTECH SUNRICHER |
| Emergency backup     | Battery backup with 3Hours for 2-5Watt              |

#### **Dimension & Install**





# **Lighting Distribution**