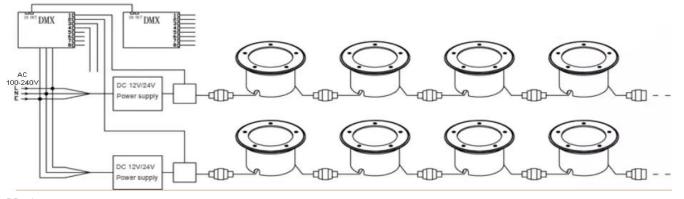

## **Collection drawing for DMX512 underground lights**

#### **Note:**

- 1. The lamps are connected in parallel, and the customer can determine the size of the cable according to the total load of the lamp; if it is low-voltage 12V 24V power supply, please note that the power of the total load cannot be greater than 12V/24V power supply, and it is best to reserve 20% of the power supply.
- 2. The strong current cable must be laid in separate pipelines from the DMX512 signal line and separated by more than 15cm to avoid signal interference.
- 3.A signal tail plug must be added to the end of each signal loop of the DMX512 controller. The signal line wiring is greater than 60 meters or the lamp exceeds 48PCS, it is necessary to add a signal amplifier.