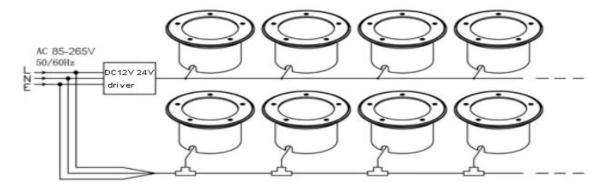

# **Collection drawing for commen ground lights**

#### **Note:**

- 1. The lamps are connected in parallel, and the customer can determine the size of the cable according to the total load of the lamp; if it is low-voltage 12V 24V power supply, please note that the power of the total load cannot be greater than 12V/24V power supply, and it is best to reserve 20% of the power supply.
- 2. The strong current cable must be laid in separate pipelines from the DMX512 signal line and separated by more than 15cm to avoid signal interference.
- 3.A signal tail plug must be added to the end of each signal loop of the DMX512 controller. The signal line wiring is greater than 60 meters or the lamp exceeds 48PCS, it is necessary to add a signal amplifier.