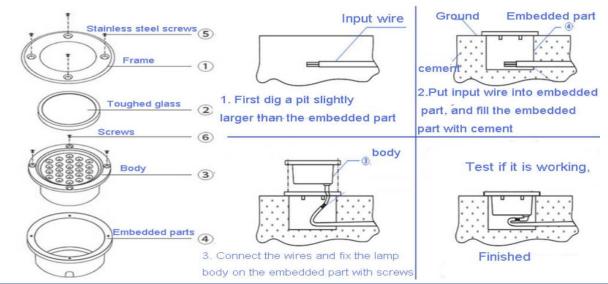

## **Installation&collection Manual**



## Installation drawing



# **Collection drawing for commen ground lights**



## **Collection drawing for DMX512 underground lights**



#### **Note:**

- 1. The lamps are connected in parallel, and the customer can determine the size of the cable according to the total load of the lamp; if it is low-voltage 12V 24V power supply, please note that the power of the total load cannot be greater than 12V/24V power supply, and it is best to reserve 20% of the power supply.
- 2. The strong current cable must be laid in separate pipelines from the DMX512 signal line and separated by more than 15cm to avoid signal interference.
- 3.A signal tail plug must be added to the end of each signal loop of the DMX512 controller. The signal line wiring is greater than 60 meters or the lamp exceeds 48PCS, it is necessary to add a