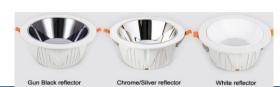

## **Light Distribution Curve**

| Specification       |                                                                                    |
|---------------------|------------------------------------------------------------------------------------|
| Order Model         | GR-DL-7WA                                                                          |
| Dimension(mm)       | Ø79*H36mm                                                                          |
| Outcut              | Ф65-70mm                                                                           |
| Power               | 7W±5%                                                                              |
| LED Chips brand     | Epistar/Osram SMD Led chips                                                        |
| Lumens              | 630-700lm                                                                          |
| Color temperature   | 3000K/4000K-4500K/6000K-6500K                                                      |
| Driver              | Included Top quality driver.free flicker                                           |
| Input voltage       | 100-240VAC / 220-240VAC 50/60Hz                                                    |
| Power factor        | >0.6 or >0.9 if needed                                                             |
| CRI                 | >80                                                                                |
| SDCM                | <5                                                                                 |
| Working life        | >50000Hrs                                                                          |
| Efficiency          | >89%                                                                               |
| Materials           | Die-cast aluminum+PC,White finished, White/Black/Silver reflector options          |
| Beam angle          | 90°                                                                                |
| UGR                 | <17                                                                                |
| IP Grade            | IP22 indoor use only                                                               |
| Warranty            | 2/3/5Years                                                                         |
| Working temperature | -30°C∼+50°C                                                                        |
| Emergency kits      | No. but it is ok to do emergency backup for 30% power with 1hrs 2hrs 3hrs duration |
| Standard            | CE LVD EMC RoHs                                                                    |
|                     |                                                                                    |