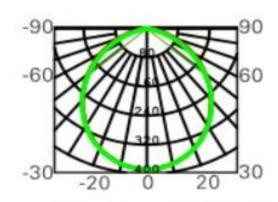

## **Light Distribution Curve**

| Specification       |                                                                                    |
|---------------------|------------------------------------------------------------------------------------|
| Order Model         | GR-DL-7WA                                                                          |
| Dimension(mm)       | Ø79*H36mm                                                                          |
| Outcut              | Ф65-70mm                                                                           |
| Power               | 7W±5%                                                                              |
| LED Chips brand     | Epistar/Osram SMD Led chips                                                        |
| Lumens              | 630-700lm                                                                          |
| Color temperature   | 3000K/4000K-4500K/6000K-6500K                                                      |
| Driver              | Included Top quality driver.free flicker                                           |
| Input voltage       | 100-240VAC / 220-240VAC 50/60Hz                                                    |
| Power factor        | >0.6 or >0.9 if needed                                                             |
| CRI                 | >80                                                                                |
| SDCM                | <5                                                                                 |
| Working life        | >50000Hrs                                                                          |
| Efficiency          | >89%                                                                               |
| Materials           | Die-cast aluminum+PC,White finished, White/Black/Silver reflector options          |
| Beam angle          | 90°                                                                                |
| UGR                 | <17                                                                                |
| IP Grade            | IP22 indoor use only                                                               |
| Warranty            | 2/3/5Years                                                                         |
| Working temperature | -30°C∼+50°C                                                                        |
| Emergency kits      | No. but it is ok to do emergency backup for 30% power with 1hrs 2hrs 3hrs duration |
| Standard            | CE LVD EMC RoHs                                                                    |
|                     |                                                                                    |