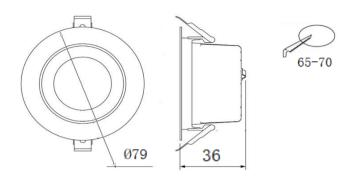

## **Dimension**

Unit:mm

## **Light Distribution Curve**

| Specification       |                                                                                    |
|---------------------|------------------------------------------------------------------------------------|
| Order Model         | GR-DL-7WA                                                                          |
| Dimension(mm)       | Ø79*H36mm                                                                          |
| Outcut              | Ф65-70mm                                                                           |
| Power               | 7W±5%                                                                              |
| LED Chips brand     | Epistar/Osram SMD Led chips                                                        |
| Lumens              | 630-700lm                                                                          |
| Color temperature   | 3000K/4000K-4500K/6000K-6500K                                                      |
| Driver              | Included Top quality driver.free flicker                                           |
| Input voltage       | 100-240VAC / 220-240VAC 50/60Hz                                                    |
| Power factor        | >0.6 or >0.9 if needed                                                             |
| CRI                 | >80                                                                                |
| SDCM                | <5                                                                                 |
| Working life        | >50000Hrs                                                                          |
| Efficiency          | >89%                                                                               |
| Materials           | Die-cast aluminum+PC,White finished, White/Black/Silver reflector options          |
| Beam angle          | 90°                                                                                |
| UGR                 | <17                                                                                |
| IP Grade            | IP22 indoor use only                                                               |
| Warranty            | 2/3/5Years                                                                         |
| Working temperature | -30°C∼+50°C                                                                        |
| Emergency kits      | No. but it is ok to do emergency backup for 30% power with 1hrs 2hrs 3hrs duration |
| Standard            | CE LVD EMC RoHs                                                                    |
|                     |                                                                                    |