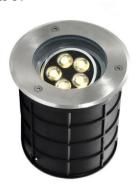

## GR-GL-5WR Adjustable Inground Light EuroLight T

Unit:mm

## **Description&Feature**

This is exterior recessed inground lights, made of stainess steel frame, die-cast aluminum body and waterproof rubber, toughed glass cover. The protection grade can be up to IP67. The top quality waterproof dirver and chips will ensure the sustainability of the lamps. Widely used for parks, square, commercial projects etc.

Its lifetime can be up to 50000Hrs. The other extra function such as dimming/RGB/ low voltage like DC12V/24V also can be available. The light module can be adjustable 24°