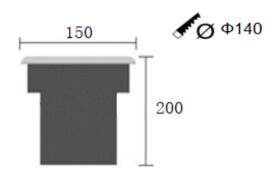

## GR-GL-5WR Adjustable Inground Light EuroLight T

Unit:mm

## **Light Distribution Curve**

| Specification       |                                                                  |
|---------------------|------------------------------------------------------------------|
| Order Model         | GR-GL-5WR                                                        |
| Dimension(mm)       | Ф150*200mm                                                       |
| Outcut              | Ф140mm                                                           |
| Power               | 5W±5%                                                            |
| LED Chips brand     | Epistar/Bridgelux Chips                                          |
| Lumens              | 450-500lm                                                        |
| Color temperature   | 3000K/4000K-4500K/6000K-6500K                                    |
| Driver              | Isolated driver included                                         |
| Input voltage       | 100-240VAC / 220-240VAC 50/60Hz                                  |
| Power factor        | >0.9                                                             |
| CRI                 | >80                                                              |
| SDCM                | <5                                                               |
| Working life        | >50000Hrs                                                        |
| Efficiency          | >87%                                                             |
| Materials           | Stainess steel frame+ Die-cast aluminum body+Toughed glass cover |
| Beam angle          | 30°                                                              |
| IK Rating           | IK07                                                             |
| IP Grade            | IP67 waterproof                                                  |
| Dimmable            | No                                                               |
| Working temperature | -25°C∼+55°C                                                      |
| Storage temperature | -30°C∼+60°C                                                      |
| Standard            | CE LVD EMC RoHs                                                  |
| Warranty            | 2/3/5Years options                                               |