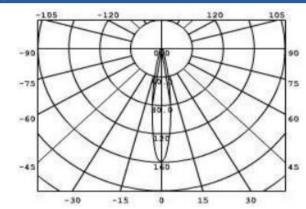

## **Light Distribution Curve**

| Specification       |                                                                  |
|---------------------|------------------------------------------------------------------|
| Order Model         | GR-GL-5WR                                                        |
| Dimension(mm)       | Ф150*200mm                                                       |
| Outcut              | Ф140mm                                                           |
| Power               | 5W±5%                                                            |
| LED Chips brand     | Epistar/Bridgelux Chips                                          |
| Lumens              | 450-500lm                                                        |
| Color temperature   | 3000K/4000K-4500K/6000K-6500K                                    |
| Driver              | Isolated driver included                                         |
| Input voltage       | 100-240VAC / 220-240VAC 50/60Hz                                  |
| Power factor        | >0.9                                                             |
| CRI                 | >80                                                              |
| SDCM                | <5                                                               |
| Working life        | >50000Hrs                                                        |
| Efficiency          | >87%                                                             |
| Materials           | Stainess steel frame+ Die-cast aluminum body+Toughed glass cover |
| Beam angle          | 30°                                                              |
| IK Rating           | IK07                                                             |
| IP Grade            | IP67 waterproof                                                  |
| Dimmable            | No                                                               |
| Working temperature | -25°C∼+55°C                                                      |
| Storage temperature | -30°C∼+60°C                                                      |
| Standard            | CE LVD EMC RoHs                                                  |
| Warranty            | 2/3/5Years options                                               |