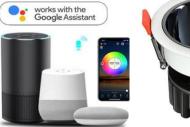

## **Description&Feature**

This is smart led downlights with Zigbee solution, working with Tuya, amazon alexa, Google assistant, phone App controller. The light sources including Cold white chips and warm white chips, you can adjust them by phone app or smart speaker. It is widely used for home lighting system.