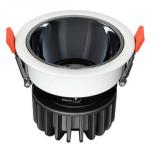

## **GR-DL-7WZS Smart LED Downlight**

The light body is made of aluminum housing and PC Cover, deep anti-glare design, it will be low glare value with perfect lighting performance. Matt black/white/gold/chrome reflectors option

**Light Distribution** 