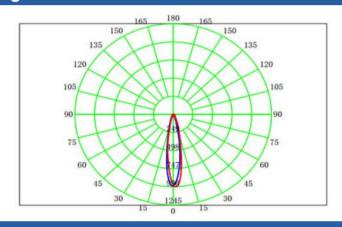

The light body is made of aluminum housing and PC Cover, deep anti-glare design, it will be low glare value with perfect lighting performance. Matt black/white/gold/chrome reflectors option

**Light Distribution** 