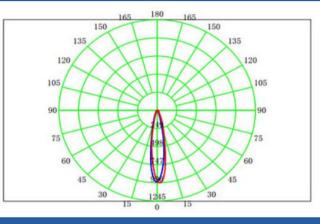

The light body is made of aluminum housing and PC Cover, deep anti-glare design, it will be low glare value with perfect lighting performance. Matt black/white/gold/chrome reflectors option

| Specification       |                                                                              |
|---------------------|------------------------------------------------------------------------------|
| Order Model         | GR-DL-5WZS                                                                   |
| Dimension(mm)       | Φ63*70mm                                                                     |
| Outcut              | Φ55mm                                                                        |
| Power               | 5W±5%                                                                        |
| LED Chips brand     | CREE/Bridgelux COB                                                           |
| Lumens              | 400-500lm                                                                    |
| Color temperature   | 3000K&6000K-6500K                                                            |
| Driver              | Smart Zigbee led driver                                                      |
| Input voltage       | 100-240VAC / 220-240VAC 50/60Hz                                              |
| Power factor        | >0.5 or >0.9                                                                 |
| CRI                 | >82                                                                          |
| SDCM                | <5                                                                           |
| Working life        | >50000Hrs                                                                    |
| Efficiency          | >87%                                                                         |
| Materials           | Die-cast aluminum, White finished. Black/White/Gold/Chrome reflector options |
| Beam angle          | 24°                                                                          |
| IP Grade            | IP22 indoor use only                                                         |
| UGR                 | <19                                                                          |
| Dimmable            | Smart dimmable by phone app or smart speaker                                 |
| Working temperature | -25°C∼+55°C                                                                  |
| Storage temperature | -30°C~+60°C                                                                  |
| Standard            | CE LVD EMC RoHs                                                              |
| Warranty            | 2/3Years                                                                     |