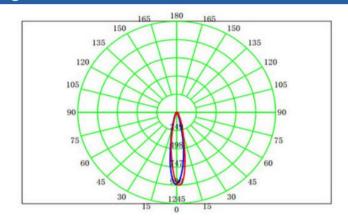

## **Light Distribution**

| Specification       |                                           |
|---------------------|-------------------------------------------|
| Order Model         | GR-ML-6WGS                                |
| Dimension(mm)       | L112*W22mm                                |
| Power               | 6W±5%                                     |
| Input voltage       | DC48V                                     |
| LED Chips brand     | Osram SMD LED Chips 6pcs                  |
| Lumens              | 540-600lm                                 |
| Color temperature   | 3000K/4000K-4500K/6000K-6500K             |
| Driver              | Have to work with a DC48V Power supply    |
| Installation        | Track                                     |
| Track model         | M20 width track                           |
| CRI                 | >90                                       |
| SDCM                | <5                                        |
| Working life        | >50000Hrs                                 |
| Efficiency          | >87%                                      |
| Materials           | Die-cast aluminum,Black finished          |
| Beam angle          | 24°/36°                                   |
| IK Rate             | IK07                                      |
| IP Grade            | IP22 indoor use only                      |
| Dimmable            | No. but it is ok to 0-10V /DALI or Zigbee |
| Working temperature | -25°C∼+50°C                               |
| Storage temperature | -30°C∼+55°C                               |
| Standard            | CE LVD EMC RoHs                           |
| Warranty            | 2/3Years                                  |