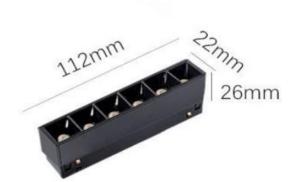

## **Light Distribution**

| Specification       |                                           |
|---------------------|-------------------------------------------|
| Order Model         | GR-ML-6WGS                                |
| Dimension(mm)       | L112*W22mm                                |
| Power               | 6W±5%                                     |
| Input voltage       | DC48V                                     |
| LED Chips brand     | Osram SMD LED Chips 6pcs                  |
| Lumens              | 540-600lm                                 |
| Color temperature   | 3000K/4000K-4500K/6000K-6500K             |
| Driver              | Have to work with a DC48V Power supply    |
| Installation        | Track                                     |
| Track model         | M20 width track                           |
| CRI                 | >90                                       |
| SDCM                | <5                                        |
| Working life        | >50000Hrs                                 |
| Efficiency          | >87%                                      |
| Materials           | Die-cast aluminum,Black finished          |
| Beam angle          | 24°/36°                                   |
| IK Rate             | IK07                                      |
| IP Grade            | IP22 indoor use only                      |
| Dimmable            | No. but it is ok to 0-10V /DALI or Zigbee |
| Working temperature | -25°C∼+50°C                               |
| Storage temperature | -30°C∼+55°C                               |
| Standard            | CE LVD EMC RoHs                           |
| Warranty            | 2/3Years                                  |