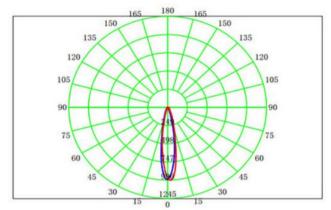

## **GR-ML-6WFS Magnetic Fold Spotlight**







## **Description&Feature**

Warranty

This is 20mm width type magnetic fold spot lights, only work with 22mm type magnetic track. It is with magnetic parts with small clips, fast to do installation and freely move it on the track. It is made of aluminum body and reflectors, black/white powder coated. Only work with DC48V voltage.

Its lifetime can be up to 50000Hrs.
The other extra function such as 0-10V, DALI dimmable or Zigbee smart controller available.

## **Light Distribution**



## **Specification** GR-ML-6WFS **Order Model** L112\*W22mm Dimension(mm) 6W+5% **Power** DC48V Input voltage Osram SMD LED Chips **LED Chips brand** 550-650lm Lumens 3000K/4000K-4500K/6000K-6500K Color temperature Have to work with a DC48V Power supply Driver Installation Track M20 width track Track model >90 CRI **SDCM** <5 Working life >50000Hrs >87% **Efficiency Materials** Die-cast aluminum, Black/White finished optional 24°/36° Beam angle **IK07 IK Rate IP Grade** IP22 indoor use only **Dimmable** No. but it is ok to 0-10V /DALI or Zigbee -25°C~+50°C Working temperature -30°C~+55°C Storage temperature CE LVD EMC RoHs Standard

2/3Years