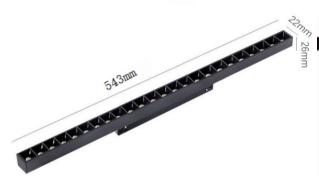

## **Description&Feature**

This is 20mm width type magnetic grille spot lights, only work with 22mm type magnetic track. It is with magnetic parts with small clips, fast to do installation and freely move it on the track. It is made of aluminum body and reflectors, black powder coated. Only work with DC48V voltage.

## **Light Distribution**

| Specification       |                                                 |
|---------------------|-------------------------------------------------|
| Order Model         | GR-ML-30WGS                                     |
| Dimension(mm)       | L543*W22mm                                      |
| Power               | 30W±5%                                          |
| Input voltage       | DC48V                                           |
| LED Chips brand     | Osram SMD LED Chips 30pcs                       |
| Lumens              | 2800-3000lm                                     |
| Color temperature   | 3000K/4000K-4500K/6000K-6500K                   |
| Driver              | Have to work with a DC48V Power supply          |
| Installation        | Track                                           |
| Track model         | M20 width track                                 |
| CRI                 | >90                                             |
| SDCM                | <5                                              |
| Working life        | >50000Hrs                                       |
| Efficiency          | >87%                                            |
| Materials           | Die-cast aluminum,Black/White finished Optional |
| Beam angle          | 24°/36°                                         |
| IK Rate             | IK07                                            |
| IP Grade            | IP22 indoor use only                            |
| Dimmable            | No. but it is ok to 0-10V /DALI or Zigbee       |
| Working temperature | -25°C∼+50°C                                     |
| Storage temperature | -30°C∼+55°C                                     |
| Standard            | CE LVD EMC RoHs                                 |