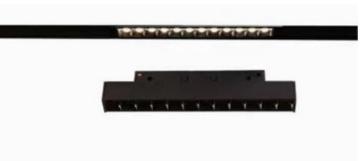

## **Description&Feature**

This is 20mm width type magnetic grille spot lights, only work with 22mm type magnetic track. It is with magnetic parts with small clips, fast to do installation and freely move it on the track. It is made of aluminum body and reflectors, black powder coated. Only work with DC48V voltage.

## **Light Distribution**

| Specification       |                                                 |
|---------------------|-------------------------------------------------|
| Order Model         | GR-ML-30WGS                                     |
| Dimension(mm)       | L543*W22mm                                      |
| Power               | 30W±5%                                          |
| Input voltage       | DC48V                                           |
| LED Chips brand     | Osram SMD LED Chips 30pcs                       |
| Lumens              | 2800-3000lm                                     |
| Color temperature   | 3000K/4000K-4500K/6000K-6500K                   |
| Driver              | Have to work with a DC48V Power supply          |
| Installation        | Track                                           |
| Track model         | M20 width track                                 |
| CRI                 | >90                                             |
| SDCM                | <5                                              |
| Working life        | >50000Hrs                                       |
| Efficiency          | >87%                                            |
| Materials           | Die-cast aluminum,Black/White finished Optional |
| Beam angle          | 24°/36°                                         |
| IK Rate             | IK07                                            |
| IP Grade            | IP22 indoor use only                            |
| Dimmable            | No. but it is ok to 0-10V /DALI or Zigbee       |
| Working temperature | -25°C∼+50°C                                     |
| Storage temperature | -30°C∼+55°C                                     |
| Standard            | CE LVD EMC RoHs                                 |