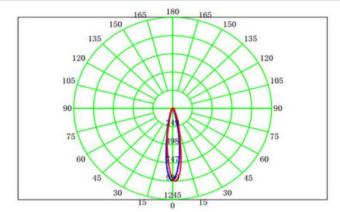

## **Light Distribution**

| Specification       |                                                 |
|---------------------|-------------------------------------------------|
| Order Model         | GR-ML-30WGS                                     |
| Dimension(mm)       | L543*W22mm                                      |
| Power               | 30W±5%                                          |
| Input voltage       | DC48V                                           |
| LED Chips brand     | Osram SMD LED Chips 30pcs                       |
| Lumens              | 2800-3000lm                                     |
| Color temperature   | 3000K/4000K-4500K/6000K-6500K                   |
| Driver              | Have to work with a DC48V Power supply          |
| Installation        | Track                                           |
| Track model         | M20 width track                                 |
| CRI                 | >90                                             |
| SDCM                | <5                                              |
| Working life        | >50000Hrs                                       |
| Efficiency          | >87%                                            |
| Materials           | Die-cast aluminum,Black/White finished Optional |
| Beam angle          | 24°/36°                                         |
| IK Rate             | IK07                                            |
| IP Grade            | IP22 indoor use only                            |
| Dimmable            | No. but it is ok to 0-10V /DALI or Zigbee       |
| Working temperature | -25°C∼+50°C                                     |
| Storage temperature | -30°C∼+55°C                                     |
| Standard            | CE LVD EMC RoHs                                 |