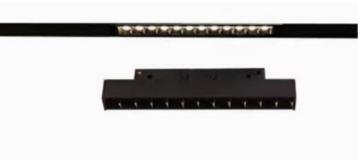

## **Description&Feature**

This is 20mm width type magnetic grille spot lights, only work with 22mm type magnetic track. It is with magnetic parts with small clips, fast to do installation and freely move it on the track. It is made of aluminum body and reflectors, black powder coated. Only work with DC48V voltage.