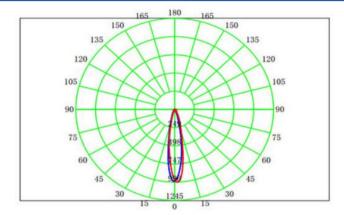

## **Light Distribution**

| Specification       |                                                  |
|---------------------|--------------------------------------------------|
| Order Model         | GR-ML-24WGS                                      |
| Dimension(mm)       | L435*W22mm                                       |
| Power               | 24W±5%                                           |
| Input voltage       | DC48V                                            |
| LED Chips brand     | Osram SMD LED Chips 24pcs                        |
| Lumens              | 2300-2400lm                                      |
| Color temperature   | 3000K/4000K-4500K/6000K-6500K                    |
| Driver              | Have to work with a DC48V Power supply           |
| Installation        | Track                                            |
| Track model         | M20 width track                                  |
| CRI                 | >90                                              |
| SDCM                | <5                                               |
| Working life        | >50000Hrs                                        |
| Efficiency          | >87%                                             |
| Materials           | Die-cast aluminum, Black/White finished Optional |
| Beam angle          | 24°/36°                                          |
| IK Rate             | IK07                                             |
| IP Grade            | IP22 indoor use only                             |
| Dimmable            | No. but it is ok to 0-10V /DALI or Zigbee        |
| Working temperature | -25°C∼+50°C                                      |
| Storage temperature | -30°C∼+55°C                                      |
| Standard            | CE LVD EMC RoHs                                  |