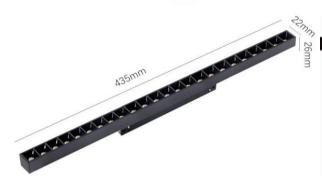

## **Description&Feature**

This is 20mm width type magnetic grille spot lights, only work with 22mm type magnetic track. It is with magnetic parts with small clips, fast to do installation and freely move it on the track. It is made of aluminum body and reflectors, black powder coated. Only work with DC48V voltage.

## **Light Distribution**

| Specification       |                                                  |
|---------------------|--------------------------------------------------|
| Order Model         | GR-ML-24WGS                                      |
| Dimension(mm)       | L435*W22mm                                       |
| Power               | 24W±5%                                           |
| Input voltage       | DC48V                                            |
| LED Chips brand     | Osram SMD LED Chips 24pcs                        |
| Lumens              | 2300-2400lm                                      |
| Color temperature   | 3000K/4000K-4500K/6000K-6500K                    |
| Driver              | Have to work with a DC48V Power supply           |
| Installation        | Track                                            |
| Track model         | M20 width track                                  |
| CRI                 | >90                                              |
| SDCM                | <5                                               |
| Working life        | >50000Hrs                                        |
| Efficiency          | >87%                                             |
| Materials           | Die-cast aluminum, Black/White finished Optional |
| Beam angle          | 24°/36°                                          |
| IK Rate             | IK07                                             |
| IP Grade            | IP22 indoor use only                             |
| Dimmable            | No. but it is ok to 0-10V /DALI or Zigbee        |
| Working temperature | -25°C∼+50°C                                      |
| Storage temperature | -30°C∼+55°C                                      |
| Standard            | CE LVD EMC RoHs                                  |