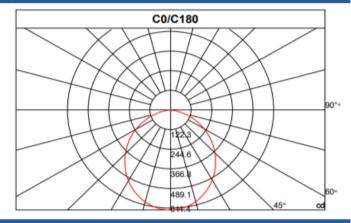

# **GR-ML-20WML Magnetic Linear Light**





## **Application**





#### **Description&Feature**

This is 20mm width type magnetic linear profile lights, only work with 22mm type magnetic track. It is with magnetic parts with small clips, fast to do installation and freely move it on the track. It is made of aluminum body and reflectors, black powder coated. Only work with DC48V voltage.

Its lifetime can be up to 50000Hrs. The other extra function such as 0-10V, DALI dimmable or Zigbee smart controller available.

### **Light Distribution**



#### **Specification**

Working temperature

Storage temperature

Standard Warranty

GR-ML-20WML **Order Model** L600\*W22mm Dimension(mm) 20W+5% **Power** DC48V Input voltage **LED Chips brand** Osram SMD LED Chips 1900-2100lm Lumens 3000K/4000K-4500K/6000K-6500K Color temperature Have to work with a DC48V Power supply Driver Installation Track M20 width track Track model >90 CRI **SDCM** <5 Working life >50000Hrs >87% **Efficiency Materials** Die-cast aluminum+PC Cover, Black/white finished options 120° Beam angle **IK07 IK Rate IP Grade** IP22 indoor use only **Dimmable** No. but it is ok to 0-10V /DALI or Zigbee

-25°C~+50°C

-30°C~+55°C

CE LVD EMC RoHs

2/3Years