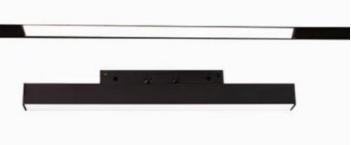

#### **Description&Feature**

This is 20mm width type magnetic linear profile lights, only work with 22mm type magnetic track. It is with magnetic parts with small clips, fast to do installation and freely move it on the track. It is made of aluminum body and reflectors, black powder coated. Only work with DC48V voltage.

#### **Specification**

Working temperature

Storage temperature

Standard Warranty

GR-ML-20WML **Order Model** L600\*W22mm Dimension(mm) 20W+5% **Power** DC48V Input voltage **LED Chips brand** Osram SMD LED Chips 1900-2100lm Lumens 3000K/4000K-4500K/6000K-6500K Color temperature Have to work with a DC48V Power supply Driver Installation Track M20 width track Track model >90 CRI **SDCM** <5 Working life >50000Hrs >87% **Efficiency Materials** Die-cast aluminum+PC Cover, Black/white finished options 120° Beam angle **IK07 IK Rate IP Grade** IP22 indoor use only **Dimmable** No. but it is ok to 0-10V /DALI or Zigbee