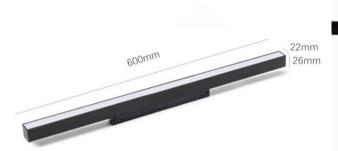

#### **Description&Feature**

This is 20mm width type magnetic linear profile lights, only work with 22mm type magnetic track. It is with magnetic parts with small clips, fast to do installation and freely move it on the track. It is made of aluminum body and reflectors, black powder coated. Only work with DC48V voltage.

#### **Specification**

Working temperature

Storage temperature

Standard Warranty

GR-ML-20WML **Order Model** L600\*W22mm Dimension(mm) 20W+5% **Power** DC48V Input voltage **LED Chips brand** Osram SMD LED Chips 1900-2100lm Lumens 3000K/4000K-4500K/6000K-6500K Color temperature Have to work with a DC48V Power supply Driver Installation Track M20 width track Track model >90 CRI **SDCM** <5 Working life >50000Hrs >87% **Efficiency Materials** Die-cast aluminum+PC Cover, Black/white finished options 120° Beam angle **IK07 IK Rate IP Grade** IP22 indoor use only **Dimmable** No. but it is ok to 0-10V /DALI or Zigbee