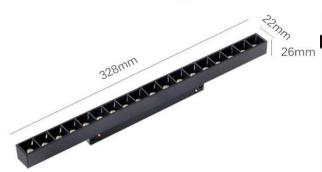

This is 20mm width type magnetic grille spot lights, only work with 22mm type magnetic track. It is with magnetic parts with small clips, fast to do installation and freely move it on the track. It is made of aluminum body and reflectors, black powder coated. Only work with DC48V voltage.

## **Light Distribution**

| Specification     |                                                  |
|-------------------|--------------------------------------------------|
| Order Model       | GR-ML-18WGS                                      |
| Dimension(mm)     | L328*W22mm                                       |
| Power             | 18W±5%                                           |
| Input voltage     | DC48V                                            |
| LED Chips brand   | Osram SMD LED Chips 18pcs                        |
| Lumens            | 1700-1800lm                                      |
| Color temperature | 3000K/4000K-4500K/6000K-6500K                    |
| Driver            | Have to work with a DC48V Power supply           |
| Installation      | Track                                            |
| Track model       | M20 width track                                  |
| CRI               | >90                                              |
| SDCM              | <5                                               |
| Working life      | >50000Hrs                                        |
| Efficiency        | >87%                                             |
| Materials         | Die-cast aluminum, Black/White finished optional |