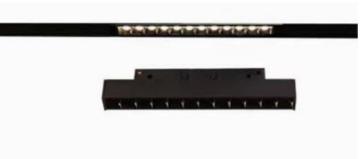

This is 20mm width type magnetic grille spot lights, only work with 22mm type magnetic track. It is with magnetic parts with small clips, fast to do installation and freely move it on the track. It is made of aluminum body and reflectors, black powder coated. Only work with DC48V voltage.