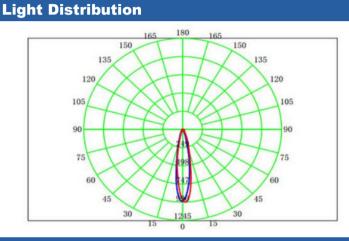

Its lifetime can be up to 50000Hrs.The other extra function such as 0-10V, DALI dimmable or Zigbee smart controller available.

| Specification       |                                                 |
|---------------------|-------------------------------------------------|
| Order Model         | GR-ML-10WTL                                     |
| Dimension(mm)       | Φ50mm*120mm                                     |
| Power               | 10W±5%                                          |
| Input voltage       | DC48V                                           |
| LED Chips brand     | Bridgelux COB                                   |
| Lumens              | 950-1000lm                                      |
| Color temperature   | 3000K/4000K-4500K/6000K-6500K                   |
| Driver              | Have to work with a DC48V Power supply          |
| Installation        | Track                                           |
| Rotation            | 360°rotation                                    |
| CRI                 | >90                                             |
| SDCM                | <5                                              |
| Working life        | >50000Hrs                                       |
| Efficiency          | >87%                                            |
| Materials           | Die-cast aluminum,Black/White finished optional |
| Beam angle          | 24°/36°                                         |
| IK Rate             | IK07                                            |
| IP Grade            | IP22 indoor use only                            |
| Dimmable            | No. but it is ok to 0-10V /DALI or Zigbee       |
| Working temperature | -25°C∼+50°C                                     |
| Storage temperature | -30°C~+55°C                                     |
| Standard            | CE LVD EMC RoHs                                 |
| Warranty            | 2/3Years                                        |