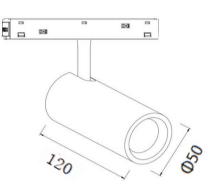

## EuroLight<sup>™</sup> **GRNLED**

**Dimension** 

Unit:mm

Its lifetime can be up to 50000Hrs.The other extra function such as 0-10V, DALI dimmable or Zigbee smart controller available.

| Specification       |                                                 |
|---------------------|-------------------------------------------------|
| Order Model         | GR-ML-10WTL                                     |
| Dimension(mm)       | Φ50mm*120mm                                     |
| Power               | 10W±5%                                          |
| Input voltage       | DC48V                                           |
| LED Chips brand     | Bridgelux COB                                   |
| Lumens              | 950-1000lm                                      |
| Color temperature   | 3000K/4000K-4500K/6000K-6500K                   |
| Driver              | Have to work with a DC48V Power supply          |
| Installation        | Track                                           |
| Rotation            | 360°rotation                                    |
| CRI                 | >90                                             |
| SDCM                | <5                                              |
| Working life        | >50000Hrs                                       |
| Efficiency          | >87%                                            |
| Materials           | Die-cast aluminum,Black/White finished optional |
| Beam angle          | 24°/36°                                         |
| IK Rate             | IK07                                            |
| IP Grade            | IP22 indoor use only                            |
| Dimmable            | No. but it is ok to 0-10V /DALI or Zigbee       |
| Working temperature | -25°C∼+50°C                                     |
| Storage temperature | -30°C~+55°C                                     |
| Standard            | CE LVD EMC RoHs                                 |
| Warranty            | 2/3Years                                        |