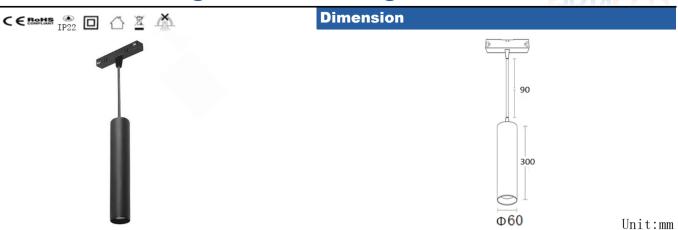

Its lifetime can be up to 50000Hrs.The other extra function such as 0-10V, DALI dimmable or Zigbee smart controller available.

**Light Distribution** 

EuroLight<sup>™</sup> **GRNLED** 

| Specification       |                                                 |
|---------------------|-------------------------------------------------|
| Order Model         | GR-ML-10WPL                                     |
| Dimension(mm)       | Ф60mm*H300mm                                    |
| Power               | 10W±5%                                          |
| Input voltage       | DC48V                                           |
| LED Chips brand     | Bridgelux COB                                   |
| Lumens              | 900-1000lm                                      |
| Color temperature   | 3000K/4000K-4500K/6000K-6500K                   |
| Driver              | Have to work with a DC48V Power supply          |
| Installation        | Track                                           |
| Rope                | Included                                        |
| CRI                 | >90                                             |
| SDCM                | <5                                              |
| Working life        | >50000Hrs                                       |
| Efficiency          | >87%                                            |
| Materials           | Die-cast aluminum,Black/White finished optional |
| Beam angle          | 24°/36°                                         |
| IK Rate             | IK07                                            |
| IP Grade            | IP22 indoor use only                            |
| Dimmable            | No. but it is ok to 0-10V /DALI or Zigbee       |
| Working temperature | -25°C∼+50°C                                     |
| Storage temperature | -30°C~+55°C                                     |
| Standard            | CE LVD EMC RoHs                                 |
| Warranty            | 2/3Years                                        |