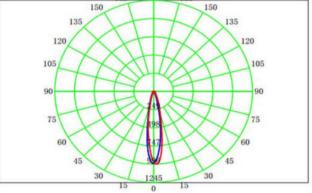

Its lifetime can be up to 50000Hrs.The other extra function such as 0-10V, DALI dimmable or Zigbee smart controller available.

**Light Distribution** 

EuroLight<sup>™</sup> **GRNLED** 

| Specification       |                                                 |
|---------------------|-------------------------------------------------|
| Order Model         | GR-ML-10WPL                                     |
| Dimension(mm)       | Ф60mm*H300mm                                    |
| Power               | 10W±5%                                          |
| Input voltage       | DC48V                                           |
| LED Chips brand     | Bridgelux COB                                   |
| Lumens              | 900-1000lm                                      |
| Color temperature   | 3000K/4000K-4500K/6000K-6500K                   |
| Driver              | Have to work with a DC48V Power supply          |
| Installation        | Track                                           |
| Rope                | Included                                        |
| CRI                 | >90                                             |
| SDCM                | <5                                              |
| Working life        | >50000Hrs                                       |
| Efficiency          | >87%                                            |
| Materials           | Die-cast aluminum,Black/White finished optional |
| Beam angle          | 24°/36°                                         |
| IK Rate             | IK07                                            |
| IP Grade            | IP22 indoor use only                            |
| Dimmable            | No. but it is ok to 0-10V /DALI or Zigbee       |
| Working temperature | -25°C∼+50°C                                     |
| Storage temperature | -30°C~+55°C                                     |
| Standard            | CE LVD EMC RoHs                                 |
| Warranty            | 2/3Years                                        |