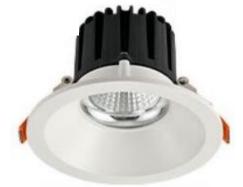

# **GR-DL-30WM 6inch COB Downlight**

### **Description&Feature**

LED Downlight adopt deep anti-glare design, with top quality aluminum as housing and CREE/CITIZEN/Bridgelux chips, delivers a superior LED alternative that's up to 60% more energy efficient