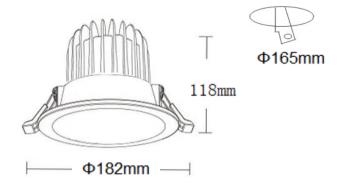

# **Dimension**

### **Specification**

 Order Model
 GR-DL-30WM

 Dimension(mm)
 Ø182×H118mm

 Outcut
 Φ160-165mm

Power 25W±5%(Max 30W±5%)

LED Chips brand CREE/CITIZEN/Bridgelux COB chips

**Lumens** 2500-3000lm

**Color temperature** 3000K/4000K-4500K/6000K-6500K