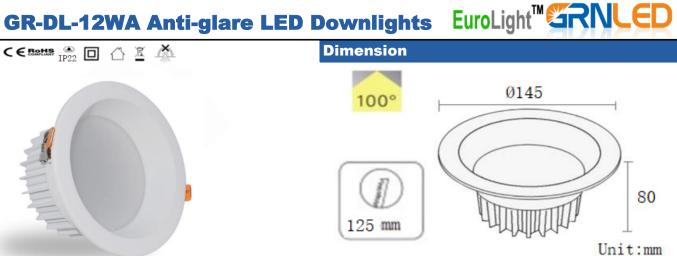

## **GR-DL-12WA Anti-glare LED Downlights**

Its lifetime can be up to 10years.

It is the perfect solution for commercial lighting. The other extra function such as dimming/ emergency backup also can be available.

| Specification       |                                                                                    |
|---------------------|------------------------------------------------------------------------------------|
| Order Model         | GR-DL-12WA                                                                         |
| Dimension(mm)       | Ø145*H80mm                                                                         |
| Outcut              | Φ120-125mm                                                                         |
| Power               | 12W±5%                                                                             |
| LED Chips brand     | Epistar/Osram SMD Led chips                                                        |
| Lumens              | 1000-1200lm                                                                        |
| Color temperature   | 3000K/4000K-4500K/6000K-6500K                                                      |
| Driver              | Included Top quality driver.free flicker                                           |
| Input voltage       | 100-240VAC / 220-240VAC 50/60Hz                                                    |
| Power factor        | >0.6 or >0.9 if needed                                                             |
| CRI                 | >80                                                                                |
| SDCM                | <5                                                                                 |
| Working life        | >50000Hrs                                                                          |
| Efficiency          | >89%                                                                               |
| Materials           | Die-cast aluminum+PC,White finished                                                |
| Beam angle          | 100°                                                                               |
| UGR                 | <17                                                                                |
| IP Grade            | IP22 indoor use only                                                               |
| Warranty            | 2/3/5Years                                                                         |
| Working temperature | -30°C∼+50°C                                                                        |
| Emergency kits      | No. but it is ok to do emergency backup for 30% power with 1hrs 2hrs 3hrs duration |
| Standard            | CE LVD EMC RoHs                                                                    |
| Dimmable            | No. but it is ok to do Triac/0-10V/DALI Dimming if needed                          |