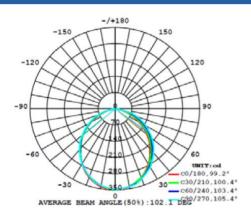

## **Light Distribution Curve**

LED Downlight adopt deep anti-glare desing, delivers a superior LED alternative that'sup to 60% more energy efficient than the conventional downlight retrofits.

It is also ideal for all commercial lighting applications as well as public indoor space where there is limited space in the ceiling.