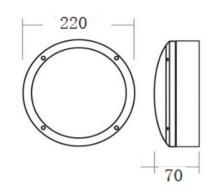

### **Dimension**

#### Unit:mm

## **Application**

|  | $\sim$ | т : | п | ca |      |  |
|--|--------|-----|---|----|------|--|
|  | <br>_  |     | ш |    | <br> |  |
|  |        |     |   |    |      |  |

Warranty

| Specification       |                                                                |  |  |  |  |  |
|---------------------|----------------------------------------------------------------|--|--|--|--|--|
| Order Model         | GR-BD-12WR                                                     |  |  |  |  |  |
| Dimension(mm)       | Ø220*H70mm                                                     |  |  |  |  |  |
| Outcut              |                                                                |  |  |  |  |  |
| Power               | 12W±5%                                                         |  |  |  |  |  |
| LED Chips brand     | Epistar SMD Chips                                              |  |  |  |  |  |
| Lumens              | 1000-1100lm                                                    |  |  |  |  |  |
| Color temperature   | 3000K/4000K-4500K/6000K-6500K                                  |  |  |  |  |  |
| Driver              | Isolated driver included                                       |  |  |  |  |  |
| Input voltage       | 100-240VAC / 220-240VAC 50/60Hz                                |  |  |  |  |  |
| Power factor        | >0.6                                                           |  |  |  |  |  |
| CRI                 | >90                                                            |  |  |  |  |  |
| SDCM                | <5                                                             |  |  |  |  |  |
| Working life        | >50000Hrs                                                      |  |  |  |  |  |
| Efficiency          | >88%                                                           |  |  |  |  |  |
| Materials           | Die-cast aluminum body+PC cover. White /Black finished options |  |  |  |  |  |
| Beam angle          | 120°                                                           |  |  |  |  |  |
| IK Rating           | IK07                                                           |  |  |  |  |  |
| IP Grade            | IP65 waterproof                                                |  |  |  |  |  |
| Dimmable            | No.(It is ok to do triac if needed)                            |  |  |  |  |  |
| Working temperature | -25°C∼+60°C                                                    |  |  |  |  |  |
| Storage temperature | -30°C∼+65°C                                                    |  |  |  |  |  |
| Standard            | CE LVD EMC RoHs                                                |  |  |  |  |  |
|                     |                                                                |  |  |  |  |  |