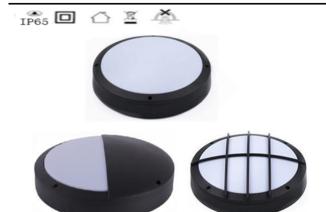

## **Description&Feature**

This is outdoor wall mounted bulkhead, made of diecast aluminum body,PC cover, led chips.White/Black finished options with IP65 waterproof. CRI90 LED Chips and top quality isolated driver, it is very suitable for commercail projects. The standard version is with COB led chips, but also can be GU10 LED bulb optional.

The input voltage 100-240VAC 50/60Hz as standard, but AC/DC12V 24V can be customized as well. What is more, dimmable,motion sensor also can be available if needed.