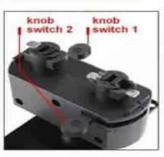

## 1. Two-wires Track Light Installation

Step 1: fix the track firmly

Step 2: make sure the knob switch 1T and 2 are off

Step 3: put the track light into the track

Step 4: turn the knob switch1 and 2 to "on" Installation completed...

## 2. Three-wires Installation

Step 1: fix the track firmly

Step 2: make sure the knob switch 1T and 2 are off

Step 3: put the track light into the track

Step 4: turn the knob switch1 and 2 to "on" Installation completed...

## 3. Four-wires Installation

Step 1: fix the track firmly

Step 2: turn the knob switch 1 to the position, make sure the knob swith2 is "off" as shown

Step 3: put the track light into the track

Step 4: turn the knob switch 1 to the position as shown, then turn the knob switch to the gear range (1, 2, 3) Installation completed.