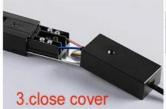

There are 3 different track heads with different tracks. They are a little difference in installation.

Firstly to install the tracks as following: