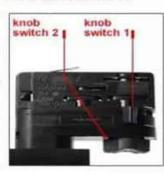

## 1. Two-wires Track Light Installation

Step 1: fix the track firmly

Step 2: make sure the knob switch 1T and 2 are off

Step 3: put the track light into the track

Step 4: turn the knob switch1 and 2 to "on" Installation completed...

## 2. Three-wires Installation

Step 1: fix the track firmly

Step 2: make sure the knob switch 1T and 2 are off

Step 3: put the track light into the track

Step 4: turn the knob switch1 and 2 to "on" Installation completed...