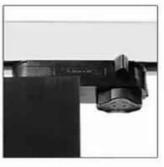

## 3. Four-wires Installation

Step 1: fix the track firmly

Step 2: turn the knob switch 1 to the position, make sure the knob swith2 is "off" as shown

Step 3: put the track light into the track

Step 4: turn the knob switch 1 to the position as shown, then turn the knob switch to the gear range (1, 2, 3) Installation completed.