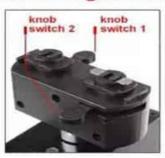

## 1. Two-wires Track Light Installation

Step 1: fix the track firmly

Step 2: make sure the knob switch 1T and 2 are off

Step 3: put the track light into the track

Step 4: turn the knob switch1 and 2 to "on" Installation completed...

## 2. Three-wires Installation

Step 1: fix the track firmly

Step 2: make sure the knob switch 1T and 2 are off

Step 3: put the track light into the track

Step 4: turn the knob switch1 and 2 to "on" Installation completed...

## 3. Four-wires Installation

Step 1: fix the track firmly

Step 2: turn the knob switch 1 to the position, make sure the knob swith2 is "off" as shown

Step 3: put the track light into the track

Step 4: turn the knob switch 1 to the position as shown, then turn the knob switch to the gear range (1, 2, 3) Installation completed.