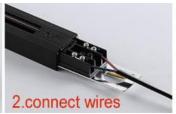

There are 3 different track heads with different tracks. They are a little difference in installation.

Firstly to install the tracks as following: