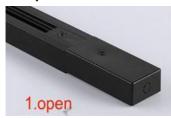

There are 3 different track heads with different tracks. They are a little difference in installation.

Firstly to install the tracks as following: