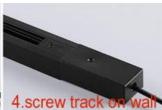

There are 3 different track heads with different tracks. They are a little difference in installation.

Firstly to install the tracks as following: