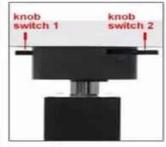

## 1. Two-wires Track Light Installation

Step 1: fix the track firmly

Step 2: make sure the knob switch 1T and 2 are off

Step 3: put the track light into the track

Step 4: turn the knob switch1 and 2 to "on" Installation completed...

## 2. Three-wires Installation

Step 1: fix the track firmly

Step 2: make sure the knob switch 1T and 2 are off

Step 3: put the track light into the track

Step 4: turn the knob switch1 and 2 to "on" Installation completed...

## 3. Four-wires Installation

Step 1: fix the track firmly

Step 2: turn the knob switch 1 to the position, make sure the knob swith2 is "off" as shown

Step 3: put the track light into the track

Step 4: turn the knob switch 1 to the position as shown, then turn the knob switch to the gear range (1, 2, 3) Installation completed.