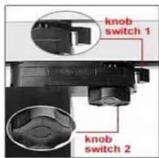

## 3. Four-wires Installation

Step 1: fix the track firmly

Step 2: turn the knob switch 1 to the position, make sure the knob swith2 is "off" as shown

Step 3: put the track light into the track

Step 4: turn the knob switch 1 to the position as shown, then turn the knob switch to the gear range (1, 2, 3) Installation completed.