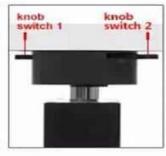

## 1. Two-wires Track Light Installation

Step 1: fix the track firmly

Step 2: make sure the knob switch 1T and 2 are off

Step 3: put the track light into the track

Step 4: turn the knob switch1 and 2 to "on" Installation completed...

## 2. Three-wires Installation

Step 1: fix the track firmly

Step 2: make sure the knob switch 1T and 2 are off

Step 3: put the track light into the track

Step 4: turn the knob switch1 and 2 to "on" Installation completed...

## 3. Four-wires Installation

Step 1: fix the track firmly

Step 2: turn the knob switch 1 to the position, make sure the knob swith2 is "off" as shown

Step 3: put the track light into the track

Step 4: turn the knob switch 1 to the position as shown, then turn the knob switch to the gear range (1, 2, 3) Installation completed.