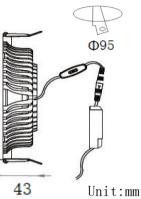

## Light Distribution Curve

| Specification       |                                                                                    |
|---------------------|------------------------------------------------------------------------------------|
| Order Model         | GR-DL-9WD                                                                          |
| Dimension(mm)       | ø115×H43mm                                                                         |
| Outcut              | Φ95mm                                                                              |
| Power               | 9W±5%                                                                              |
| LED Chips brand     | CREE/Bridgelux/CITIZEN COB                                                         |
| Lumens              | 810-900lm                                                                          |
| Color temperature   | 3000K/4000K-4500K/6000K-6500K                                                      |
| Driver              | Included Top quality driver.free flicker                                           |
| Input voltage       | 100-240VAC / 220-240VAC 50/60Hz                                                    |
| Power factor        | >0.6 or >0.9 if needed                                                             |
| CRI                 | >80                                                                                |
| SDCM                | <5                                                                                 |
| Working life        | >50000Hrs                                                                          |
| Efficiency          | >85%                                                                               |
| Materials           | Die-cast aluminum+Glass cover,White finished                                       |
| Beam angle          | 120°                                                                               |
| IP Grade            | IP22 indoor use only                                                               |
| Emergency kits      | No. but it is ok to do emergency backup for 30% power with 1hrs 2hrs 3hrs duration |
| Dimmable            | No. but it is ok to do Triac/0-10V/DALI Dimming if needed                          |
| Working temperature | -30°C∼+55°C                                                                        |
| Storage temperature | -35°C~+60°C                                                                        |
| Standard            | CE LVD EMC RoHs                                                                    |
| Warranty            | 2/3/5Years                                                                         |