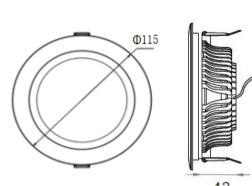

## EuroLight<sup>™</sup> **GRNLED**

Dime<u>nsion</u>

## Light Distribution Curve

| Specification       |                                                                                    |
|---------------------|------------------------------------------------------------------------------------|
| Order Model         | GR-DL-9WD                                                                          |
| Dimension(mm)       | ø115×H43mm                                                                         |
| Outcut              | Φ95mm                                                                              |
| Power               | 9W±5%                                                                              |
| LED Chips brand     | CREE/Bridgelux/CITIZEN COB                                                         |
| Lumens              | 810-900lm                                                                          |
| Color temperature   | 3000K/4000K-4500K/6000K-6500K                                                      |
| Driver              | Included Top quality driver.free flicker                                           |
| Input voltage       | 100-240VAC / 220-240VAC 50/60Hz                                                    |
| Power factor        | >0.6 or >0.9 if needed                                                             |
| CRI                 | >80                                                                                |
| SDCM                | <5                                                                                 |
| Working life        | >50000Hrs                                                                          |
| Efficiency          | >85%                                                                               |
| Materials           | Die-cast aluminum+Glass cover,White finished                                       |
| Beam angle          | 120°                                                                               |
| IP Grade            | IP22 indoor use only                                                               |
| Emergency kits      | No. but it is ok to do emergency backup for 30% power with 1hrs 2hrs 3hrs duration |
| Dimmable            | No. but it is ok to do Triac/0-10V/DALI Dimming if needed                          |
| Working temperature | -30°C∼+55°C                                                                        |
| Storage temperature | -35°C~+60°C                                                                        |
| Standard            | CE LVD EMC RoHs                                                                    |
| Warranty            | 2/3/5Years                                                                         |