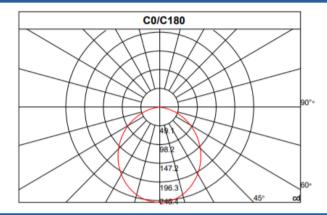

## Light Distribution Curve

| Specification       |                                                                                    |
|---------------------|------------------------------------------------------------------------------------|
| Order Model         | GR-DL-9WD                                                                          |
| Dimension(mm)       | ø115×H43mm                                                                         |
| Outcut              | Φ95mm                                                                              |
| Power               | 9W±5%                                                                              |
| LED Chips brand     | CREE/Bridgelux/CITIZEN COB                                                         |
| Lumens              | 810-900lm                                                                          |
| Color temperature   | 3000K/4000K-4500K/6000K-6500K                                                      |
| Driver              | Included Top quality driver.free flicker                                           |
| Input voltage       | 100-240VAC / 220-240VAC 50/60Hz                                                    |
| Power factor        | >0.6 or >0.9 if needed                                                             |
| CRI                 | >80                                                                                |
| SDCM                | <5                                                                                 |
| Working life        | >50000Hrs                                                                          |
| Efficiency          | >85%                                                                               |
| Materials           | Die-cast aluminum+Glass cover,White finished                                       |
| Beam angle          | 120°                                                                               |
| IP Grade            | IP22 indoor use only                                                               |
| Emergency kits      | No. but it is ok to do emergency backup for 30% power with 1hrs 2hrs 3hrs duration |
| Dimmable            | No. but it is ok to do Triac/0-10V/DALI Dimming if needed                          |
| Working temperature | -30°C∼+55°C                                                                        |
| Storage temperature | -35°C~+60°C                                                                        |
| Standard            | CE LVD EMC RoHs                                                                    |
| Warranty            | 2/3/5Years                                                                         |