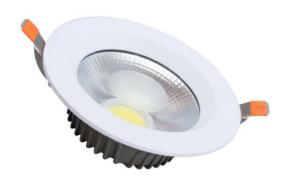

## **GR-DL-9WD 3in COB Downlights**

## **Description&Feature**

LED Downlight delivers a superior LED alternative that'sup to 60% more energy efficient than the conventional downlight retrofits.

made of die-cast aluminum and pc cover, good heat performance, and high lumens output. It is also ideal for all commercial lighting applications