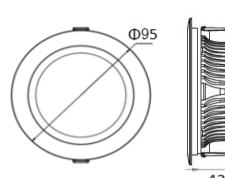

## **GR-DL-5WD 2.5in COB Downlights**

Dime<u>nsion</u>

## Light Distribution Curve

| Specification       |                                                                                    |
|---------------------|------------------------------------------------------------------------------------|
| Order Model         | GR-DL-5WD                                                                          |
| Dimension(mm)       | ø95×H43mm                                                                          |
| Outcut              | Φ70-75mm                                                                           |
| Power               | 5W±5%                                                                              |
| LED Chips brand     | CREE/Bridgelux/CITIZEN COB                                                         |
| Lumens              | 450-500lm                                                                          |
| Color temperature   | 3000K/4000K-4500K/6000K-6500K                                                      |
| Driver              | Included Top quality driver.free flicker                                           |
| Input voltage       | 100-240VAC / 220-240VAC 50/60Hz                                                    |
| Power factor        | >0.6 or >0.9 if needed                                                             |
| CRI                 | >80                                                                                |
| SDCM                | <5                                                                                 |
| Working life        | >50000Hrs                                                                          |
| Efficiency          | >85%                                                                               |
| Materials           | Die-cast aluminum+Glass cover,White finished                                       |
| Beam angle          | 120°                                                                               |
| IP Grade            | IP22 indoor use only                                                               |
| Emergency kits      | No. but it is ok to do emergency backup for 30% power with 1hrs 2hrs 3hrs duration |
| Dimmable            | No. but it is ok to do Triac/0-10V/DALI Dimming if needed                          |
| Working temperature | -30°C~+55°C                                                                        |
| Storage temperature | -35°C~+60°C                                                                        |
| Standard            | CE LVD EMC RoHs                                                                    |
| Warranty            | 2/3/5Years                                                                         |