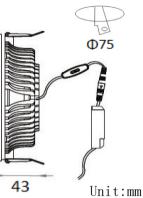

## **GR-DL-5WD 2.5in COB Downlights**

Dime<u>nsion</u>

## Light Distribution Curve

| Specification       |                                                                                    |
|---------------------|------------------------------------------------------------------------------------|
| Order Model         | GR-DL-5WD                                                                          |
| Dimension(mm)       | ø95×H43mm                                                                          |
| Outcut              | Φ70-75mm                                                                           |
| Power               | 5W±5%                                                                              |
| LED Chips brand     | CREE/Bridgelux/CITIZEN COB                                                         |
| Lumens              | 450-500lm                                                                          |
| Color temperature   | 3000K/4000K-4500K/6000K-6500K                                                      |
| Driver              | Included Top quality driver.free flicker                                           |
| Input voltage       | 100-240VAC / 220-240VAC 50/60Hz                                                    |
| Power factor        | >0.6 or >0.9 if needed                                                             |
| CRI                 | >80                                                                                |
| SDCM                | <5                                                                                 |
| Working life        | >50000Hrs                                                                          |
| Efficiency          | >85%                                                                               |
| Materials           | Die-cast aluminum+Glass cover,White finished                                       |
| Beam angle          | 120°                                                                               |
| IP Grade            | IP22 indoor use only                                                               |
| Emergency kits      | No. but it is ok to do emergency backup for 30% power with 1hrs 2hrs 3hrs duration |
| Dimmable            | No. but it is ok to do Triac/0-10V/DALI Dimming if needed                          |
| Working temperature | -30°C~+55°C                                                                        |
| Storage temperature | -35°C~+60°C                                                                        |
| Standard            | CE LVD EMC RoHs                                                                    |
| Warranty            | 2/3/5Years                                                                         |