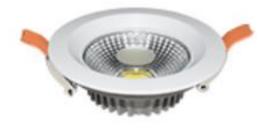

## **GR-DL-5WD 2.5in COB Downlights**

Dime<u>nsion</u>

## **Description&Feature**

LED Downlight delivers a superior LED alternative that'sup to 60% more energy efficient than the conventional downlight retrofits.

made of die-cast aluminum and pc cover, good heat performance, and high lumens output. It is also ideal for all commercial lighting applications