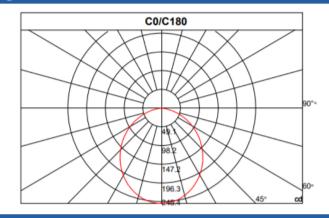

## Light Distribution Curve

| Specification       |                                                                                    |
|---------------------|------------------------------------------------------------------------------------|
| Order Model         | GR-DL-5WD                                                                          |
| Dimension(mm)       | ø95×H43mm                                                                          |
| Outcut              | Φ70-75mm                                                                           |
| Power               | 5W±5%                                                                              |
| LED Chips brand     | CREE/Bridgelux/CITIZEN COB                                                         |
| Lumens              | 450-500lm                                                                          |
| Color temperature   | 3000K/4000K-4500K/6000K-6500K                                                      |
| Driver              | Included Top quality driver.free flicker                                           |
| Input voltage       | 100-240VAC / 220-240VAC 50/60Hz                                                    |
| Power factor        | >0.6 or >0.9 if needed                                                             |
| CRI                 | >80                                                                                |
| SDCM                | <5                                                                                 |
| Working life        | >50000Hrs                                                                          |
| Efficiency          | >85%                                                                               |
| Materials           | Die-cast aluminum+Glass cover,White finished                                       |
| Beam angle          | 120°                                                                               |
| IP Grade            | IP22 indoor use only                                                               |
| Emergency kits      | No. but it is ok to do emergency backup for 30% power with 1hrs 2hrs 3hrs duration |
| Dimmable            | No. but it is ok to do Triac/0-10V/DALI Dimming if needed                          |
| Working temperature | -30°C~+55°C                                                                        |
| Storage temperature | -35°C~+60°C                                                                        |
| Standard            | CE LVD EMC RoHs                                                                    |
| Warranty            | 2/3/5Years                                                                         |