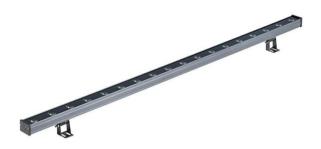

#### **Description&Feature**

This is linear wall washer bar fixture, made of diecast aluminum body, and toughed glass. Waterproof level up to IP66 Max. Top quality led driver and led chips. Light colors are white, warm white, Red, Blue, Green optional. Lifetime up to 50000Hrs. Good choice to do wall washer lighting for building, bridge etc.

#### **Specification**

GR-WW-18WB **Order Model** L1000\*W40\*H25mm Dimension(mm)

Outcut

18W±5% **Power** 

**LED Chips brand** Bridgelux Chips 18pcs

1600-1800lm Lumens

3000K/4000K-4500K/6000K-6500K/Red/Blue/Green Color temperature