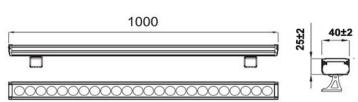

### Dimension

Unit:mm

#### **Specification**

GR-WW-18WB **Order Model** L1000\*W40\*H25mm Dimension(mm)

Outcut

18W±5% **Power** 

**LED Chips brand** Bridgelux Chips 18pcs

1600-1800lm Lumens

3000K/4000K-4500K/6000K-6500K/Red/Blue/Green Color temperature