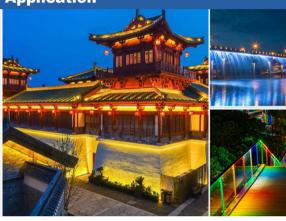

## **Application**

#### **Description&Feature**

This is linear wall washer bar fixture, made of diecast aluminum body, and toughed glass. Waterproof level up to IP66 Max. Top quality led driver and led chips. Light colors are white, warm white, Red, Blue, Green optional. Lifetime up to 50000Hrs. Good choice to do wall washer lighting for building, bridge etc.