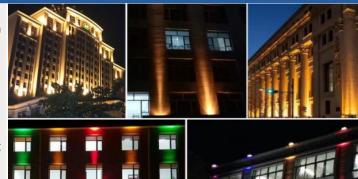

## Description&Feature

This is outdoor spot lights, made of die-cast aluminum body,toughed glass cover, led chips. It can be 360° horizontal rotation, vertical 90° adjustment. Color temperature can be single white, warm white, or Green, Red, Blue options. Widely used for façade lighting for building or tree, landscape places.