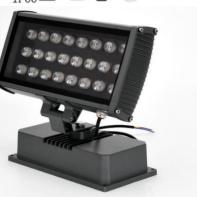

## **GR-SP-24WT Outdoor Spot Light**

Unit:mm

## Description&Feature

This is outdoor spot lights, made of die-cast aluminum body,toughed glass cover, led chips. It can be 360° horizontal rotation, vertical 90° adjustment. Color temperature can be single white, warm white, or Green, Red, Blue options. Widely used for façade lighting for building or tree, landscape places.

## **Application**

Warranty

| Specification       |                                                |
|---------------------|------------------------------------------------|
| Order Model         | GR-SP-24WT                                     |
| Diameter(mm)        | L320*W160*H290mm                               |
| Installation        | Mounting base                                  |
| Power               | 24W±5%                                         |
| LED Chips brand     | Bridgelux Chips                                |
| Lumens              | 2200-2400lm                                    |
| Color temperature   | 3000K/4000K-4500K/6000K-6500K/Red/Blue/Green   |
| Driver              | Isolated driver included                       |
| Input voltage       | 100-240VAC / 220-240VAC 50/60Hz                |
| Power factor        | >0.9                                           |
| CRI                 | >90                                            |
| SDCM                | <5                                             |
| Working life        | >50000Hrs                                      |
| Efficiency          | >88%                                           |
| Materials           | Die-cast aluminum body+Toughed glass cover     |
| Beam angle          | 30°                                            |
| IK Rating           | IK07                                           |
| IP Grade            | IP66 waterproof                                |
| Dimmable            | No.(It is ok to do triac/0-10v/dali if needed) |
| Working temperature | -25°C∼+60°C                                    |
| Storage temperature | -30°C∼+65°C                                    |
| Standard            | CE LVD EMC RoHs                                |