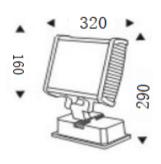

## **GR-SP-24WT Outdoor Spot Light**

Unit:mm

## **Application**

Warranty

| Specification       |                                                |
|---------------------|------------------------------------------------|
| Order Model         | GR-SP-24WT                                     |
| Diameter(mm)        | L320*W160*H290mm                               |
| Installation        | Mounting base                                  |
| Power               | 24W±5%                                         |
| LED Chips brand     | Bridgelux Chips                                |
| Lumens              | 2200-2400lm                                    |
| Color temperature   | 3000K/4000K-4500K/6000K-6500K/Red/Blue/Green   |
| Driver              | Isolated driver included                       |
| Input voltage       | 100-240VAC / 220-240VAC 50/60Hz                |
| Power factor        | >0.9                                           |
| CRI                 | >90                                            |
| SDCM                | <5                                             |
| Working life        | >50000Hrs                                      |
| Efficiency          | >88%                                           |
| Materials           | Die-cast aluminum body+Toughed glass cover     |
| Beam angle          | 30°                                            |
| IK Rating           | IK07                                           |
| IP Grade            | IP66 waterproof                                |
| Dimmable            | No.(It is ok to do triac/0-10v/dali if needed) |
| Working temperature | -25°C∼+60°C                                    |
| Storage temperature | -30°C∼+65°C                                    |
| Standard            | CE LVD EMC RoHs                                |