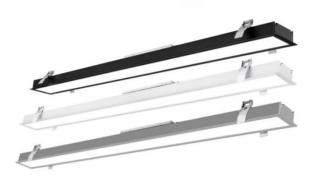

### **Description&Feature**

This is rectangle linear light, with recessed installation structure, modern & stylish design, made of die-cast aluminum heat sink and PC cover, top quality led chips, driver. It including strong clips for recessed installation. Widely used for kitchen, offices, supermarkets etc. It is with external led constant current led driver, easy to do installation and maintenance.

#### **Specification**

| opeomeation.        |                                                                 |
|---------------------|-----------------------------------------------------------------|
| Order Model         | GR-LS5035-1200                                                  |
| Dimension(mm)       | L1200*W50*H35mm                                                 |
| Cut out(mm)         | L1175*W43*H70mm                                                 |
| Power               | 36Watt±5%                                                       |
| LED Chips brand     | Philips/Epistar /Bridgelux SMD chips                            |
| Lumens              | 3600-3700lm                                                     |
| Color temperature   | 3000K/4000K-4500K/6000K-6500K                                   |
| Input voltage       | 100-240V/220-240VAC 50/60Hz                                     |
| Driver              | External driver included                                        |
| Power factor        | >0.9                                                            |
| CRI                 | >80                                                             |
| SDCM                | <5                                                              |
| Working life        | >50000Hrs                                                       |
| Efficiency          | >89%                                                            |
| Materials           | Die-cast aluminum+PC Cover, white/black/aluminum color finished |
| Beam angle          | 120°                                                            |
| IP Grade            | IP22 indoor use only                                            |
| Installation        | Recessed                                                        |
| Options             | Emergency backup /Triac/0-10V/DALI if needed                    |
| Working temperature | -30°C∼+60°C                                                     |
| Storage temperature | -35°C∼+65°C                                                     |
| Standard            | CE LVD EMC RoHs                                                 |
| Warranty            | 2/3/5Years                                                      |