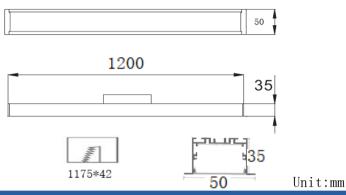

### **Dimension**

#### **Specification**

| opeomeation.        |                                                                 |
|---------------------|-----------------------------------------------------------------|
| Order Model         | GR-LS5035-1200                                                  |
| Dimension(mm)       | L1200*W50*H35mm                                                 |
| Cut out(mm)         | L1175*W43*H70mm                                                 |
| Power               | 36Watt±5%                                                       |
| LED Chips brand     | Philips/Epistar /Bridgelux SMD chips                            |
| Lumens              | 3600-3700lm                                                     |
| Color temperature   | 3000K/4000K-4500K/6000K-6500K                                   |
| Input voltage       | 100-240V/220-240VAC 50/60Hz                                     |
| Driver              | External driver included                                        |
| Power factor        | >0.9                                                            |
| CRI                 | >80                                                             |
| SDCM                | <5                                                              |
| Working life        | >50000Hrs                                                       |
| Efficiency          | >89%                                                            |
| Materials           | Die-cast aluminum+PC Cover, white/black/aluminum color finished |
| Beam angle          | 120°                                                            |
| IP Grade            | IP22 indoor use only                                            |
| Installation        | Recessed                                                        |
| Options             | Emergency backup /Triac/0-10V/DALI if needed                    |
| Working temperature | -30°C∼+60°C                                                     |
| Storage temperature | -35°C∼+65°C                                                     |
| Standard            | CE LVD EMC RoHs                                                 |
| Warranty            | 2/3/5Years                                                      |