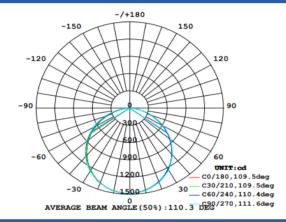

## **Light Distribution Curve**

#### **Specification**

| opeomeation.        |                                                                 |
|---------------------|-----------------------------------------------------------------|
| Order Model         | GR-LS5035-1200                                                  |
| Dimension(mm)       | L1200*W50*H35mm                                                 |
| Cut out(mm)         | L1175*W43*H70mm                                                 |
| Power               | 36Watt±5%                                                       |
| LED Chips brand     | Philips/Epistar /Bridgelux SMD chips                            |
| Lumens              | 3600-3700lm                                                     |
| Color temperature   | 3000K/4000K-4500K/6000K-6500K                                   |
| Input voltage       | 100-240V/220-240VAC 50/60Hz                                     |
| Driver              | External driver included                                        |
| Power factor        | >0.9                                                            |
| CRI                 | >80                                                             |
| SDCM                | <5                                                              |
| Working life        | >50000Hrs                                                       |
| Efficiency          | >89%                                                            |
| Materials           | Die-cast aluminum+PC Cover, white/black/aluminum color finished |
| Beam angle          | 120°                                                            |
| IP Grade            | IP22 indoor use only                                            |
| Installation        | Recessed                                                        |
| Options             | Emergency backup /Triac/0-10V/DALI if needed                    |
| Working temperature | -30°C∼+60°C                                                     |
| Storage temperature | -35°C∼+65°C                                                     |
| Standard            | CE LVD EMC RoHs                                                 |
| Warranty            | 2/3/5Years                                                      |