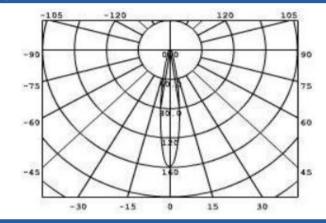

## **Light Distribution Curve**

### **Specification**

Warranty

| · ·                 |                                                                  |
|---------------------|------------------------------------------------------------------|
| Order Model         | GR-GL-36WA                                                       |
| Dimension(mm)       | Ф250*H95mm                                                       |
| Outcut              | Ф240-245mm                                                       |
| Power               | 36W±5%                                                           |
| LED Chips brand     | Epistar/Bridgelux Chips                                          |
| Lumens              | 3250-3600lm                                                      |
| Color temperature   | 3000K/4000K-4500K/6000K-6500K/Red/Blue/Green                     |
| Driver              | Isolated driver included                                         |
| Input voltage       | 100-240VAC / 220-240VAC 50/60Hz                                  |
| Power factor        | >0.5                                                             |
| CRI                 | >80                                                              |
| SDCM                | <5                                                               |
| Working life        | >50000Hrs                                                        |
| Efficiency          | >88%                                                             |
| Materials           | Stainess steel frame+ Die-cast aluminum body+Toughed glass cover |
| Beam angle          | 30°                                                              |
| IK Rating           | IK08                                                             |
| IP Grade            | IP67 waterproof                                                  |
| Dimmable            | No.(It is ok to do triac/0-10v/dali if needed)                   |
| Working temperature | -25°C∼+60°C                                                      |
| Storage temperature | -30°C∼+65°C                                                      |
| Standard            | CE LVD EMC RoHs                                                  |