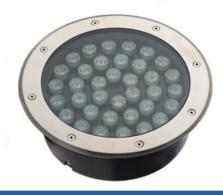

## Description&Feature

This is recessed led inground light, made of stainess steel frame, aluminum body, ABS embadded parts, and toughed glass. Waterproof level up to IP67 Max. Top quality led driver and led chips. Light colors are white, warm white, Red, Blue, Green optional. Lifetime up to 50000Hrs. Good choice to do landscape lighting.

### **Specification**

Warranty

| · ·                 |                                                                  |
|---------------------|------------------------------------------------------------------|
| Order Model         | GR-GL-36WA                                                       |
| Dimension(mm)       | Ф250*H95mm                                                       |
| Outcut              | Ф240-245mm                                                       |
| Power               | 36W±5%                                                           |
| LED Chips brand     | Epistar/Bridgelux Chips                                          |
| Lumens              | 3250-3600lm                                                      |
| Color temperature   | 3000K/4000K-4500K/6000K-6500K/Red/Blue/Green                     |
| Driver              | Isolated driver included                                         |
| Input voltage       | 100-240VAC / 220-240VAC 50/60Hz                                  |
| Power factor        | >0.5                                                             |
| CRI                 | >80                                                              |
| SDCM                | <5                                                               |
| Working life        | >50000Hrs                                                        |
| Efficiency          | >88%                                                             |
| Materials           | Stainess steel frame+ Die-cast aluminum body+Toughed glass cover |
| Beam angle          | 30°                                                              |
| IK Rating           | IK08                                                             |
| IP Grade            | IP67 waterproof                                                  |
| Dimmable            | No.(It is ok to do triac/0-10v/dali if needed)                   |
| Working temperature | -25°C∼+60°C                                                      |
| Storage temperature | -30°C∼+65°C                                                      |
| Standard            | CE LVD EMC RoHs                                                  |