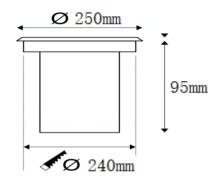

### **Dimension**

### **Specification**

Warranty

| · ·                 |                                                                  |
|---------------------|------------------------------------------------------------------|
| Order Model         | GR-GL-36WA                                                       |
| Dimension(mm)       | Ф250*H95mm                                                       |
| Outcut              | Ф240-245mm                                                       |
| Power               | 36W±5%                                                           |
| LED Chips brand     | Epistar/Bridgelux Chips                                          |
| Lumens              | 3250-3600lm                                                      |
| Color temperature   | 3000K/4000K-4500K/6000K-6500K/Red/Blue/Green                     |
| Driver              | Isolated driver included                                         |
| Input voltage       | 100-240VAC / 220-240VAC 50/60Hz                                  |
| Power factor        | >0.5                                                             |
| CRI                 | >80                                                              |
| SDCM                | <5                                                               |
| Working life        | >50000Hrs                                                        |
| Efficiency          | >88%                                                             |
| Materials           | Stainess steel frame+ Die-cast aluminum body+Toughed glass cover |
| Beam angle          | 30°                                                              |
| IK Rating           | IK08                                                             |
| IP Grade            | IP67 waterproof                                                  |
| Dimmable            | No.(It is ok to do triac/0-10v/dali if needed)                   |
| Working temperature | -25°C∼+60°C                                                      |
| Storage temperature | -30°C∼+65°C                                                      |
| Standard            | CE LVD EMC RoHs                                                  |