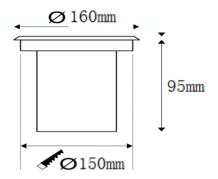

# Dimension

#### **Specification**

Standard

Warranty

| Specification       |                                                                  |
|---------------------|------------------------------------------------------------------|
| Order Model         | GR-GL-12WA                                                       |
| Dimension(mm)       | Ф160*H95mm                                                       |
| Outcut              | Ф150-155mm                                                       |
| Power               | 12W±5%                                                           |
| LED Chips brand     | Epistar/Bridgelux Chips                                          |
| Lumens              | 1000-1200lm                                                      |
| Color temperature   | 3000K/4000K-4500K/6000K-6500K/Red/Blue/Green                     |
| Driver              | Isolated driver included                                         |
| Input voltage       | 100-240VAC / 220-240VAC 50/60Hz                                  |
| Power factor        | >0.5                                                             |
| CRI                 | >80                                                              |
| SDCM                | <5                                                               |
| Working life        | >50000Hrs                                                        |
| Efficiency          | >88%                                                             |
| Materials           | Stainess steel frame+ Die-cast aluminum body+Toughed glass cover |
| Beam angle          | 30°                                                              |
| IK Rating           | IK08                                                             |
| IP Grade            | IP67 waterproof                                                  |
| Dimmable            | No.(It is ok to do triac/0-10v/dali if needed)                   |
| Working temperature | -25°C∼+60°C                                                      |
| Storage temperature | -30°C∼+65°C                                                      |
| -                   |                                                                  |