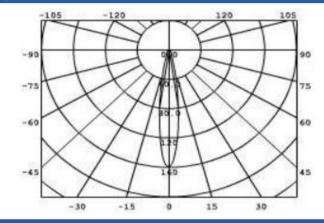

# **Light Distribution Curve**

#### **Specification**

Standard

Warranty

| Specification       |                                                                  |
|---------------------|------------------------------------------------------------------|
| Order Model         | GR-GL-12WA                                                       |
| Dimension(mm)       | Ф160*H95mm                                                       |
| Outcut              | Ф150-155mm                                                       |
| Power               | 12W±5%                                                           |
| LED Chips brand     | Epistar/Bridgelux Chips                                          |
| Lumens              | 1000-1200lm                                                      |
| Color temperature   | 3000K/4000K-4500K/6000K-6500K/Red/Blue/Green                     |
| Driver              | Isolated driver included                                         |
| Input voltage       | 100-240VAC / 220-240VAC 50/60Hz                                  |
| Power factor        | >0.5                                                             |
| CRI                 | >80                                                              |
| SDCM                | <5                                                               |
| Working life        | >50000Hrs                                                        |
| Efficiency          | >88%                                                             |
| Materials           | Stainess steel frame+ Die-cast aluminum body+Toughed glass cover |
| Beam angle          | 30°                                                              |
| IK Rating           | IK08                                                             |
| IP Grade            | IP67 waterproof                                                  |
| Dimmable            | No.(It is ok to do triac/0-10v/dali if needed)                   |
| Working temperature | -25°C∼+60°C                                                      |
| Storage temperature | -30°C∼+65°C                                                      |
| -                   |                                                                  |