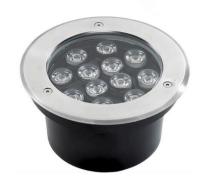

# **GR-GL-12WA Inground Light**

### **Description&Feature**

This is recessed led inground light, made of stainess steel frame, aluminum body, ABS embadded parts, and toughed glass. Waterproof level up to IP67 Max. Top quality led driver and led chips. Light colors are white, warm white, Red, Blue, Green optional. Lifetime up to 50000Hrs. Good choice to do landscape lighting.

#### **Specification**

Standard

Warranty

| Specification       |                                                                  |
|---------------------|------------------------------------------------------------------|
| Order Model         | GR-GL-12WA                                                       |
| Dimension(mm)       | Ф160*H95mm                                                       |
| Outcut              | Ф150-155mm                                                       |
| Power               | 12W±5%                                                           |
| LED Chips brand     | Epistar/Bridgelux Chips                                          |
| Lumens              | 1000-1200lm                                                      |
| Color temperature   | 3000K/4000K-4500K/6000K-6500K/Red/Blue/Green                     |
| Driver              | Isolated driver included                                         |
| Input voltage       | 100-240VAC / 220-240VAC 50/60Hz                                  |
| Power factor        | >0.5                                                             |
| CRI                 | >80                                                              |
| SDCM                | <5                                                               |
| Working life        | >50000Hrs                                                        |
| Efficiency          | >88%                                                             |
| Materials           | Stainess steel frame+ Die-cast aluminum body+Toughed glass cover |
| Beam angle          | 30°                                                              |
| IK Rating           | IK08                                                             |
| IP Grade            | IP67 waterproof                                                  |
| Dimmable            | No.(It is ok to do triac/0-10v/dali if needed)                   |
| Working temperature | -25°C∼+60°C                                                      |
| Storage temperature | -30°C∼+65°C                                                      |
| -                   |                                                                  |