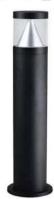

# **Description&Feature**

This modern bollard light is similar with philips bollard lights in outlook, made of die-cast aluminum housing and clear PMMA Cover, the housing can be black/white/grey finished. Nice lighting performance. The height 600mm as standard, the other height like 800mm 1000mm can be customized.

The fixture is with SMD LED Chips, lumens output can be at least 90lm/W. Lifetime up to 50000Hrs. widely used for different outdoor projects in garden, pathway, backyard,etc. 220VAC input as standard, but AC/DC12V 24V input voltage can be optional.