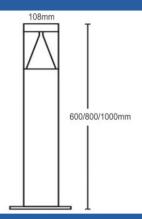

#### **Dimension**

# **Description&Feature**

This modern bollard light is similar with philips bollard lights in outlook, made of die-cast aluminum housing and clear PMMA Cover, the housing can be black/white/grey finished. Nice lighting performance. The height 600mm as standard, the other height like 800mm 1000mm can be customized.

## **Specification**

Warranty

| Order Model         | GR-BL-600A/ GR-BL-800A / GR-BL-1000A                      |
|---------------------|-----------------------------------------------------------|
| Height(mm)          | 600mm / 800mm /1000mm                                     |
| Diameter            | Ø108mm                                                    |
| Power               | 7W( 9W available)                                         |
| LED Chips brand     | Bridgelux SMD Led chips                                   |
| Lumens              | 90lm/W                                                    |
| Color temperature   | 3000K/4000K-4500K/6000K-6500K                             |
| Input voltage       | 100-240VAC / 220-240VAC 50/60Hz OR DC12V/24V              |
| THD                 | <20%                                                      |
| Power factor        | >0.5                                                      |
| CRI                 | >80                                                       |
| SDCM                | <5                                                        |
| Working life        | >50000Hrs                                                 |
| Efficiency          | >88%                                                      |
| Materials           | Die-cast aluminum+PMMA Cover,White/Black/Grey finished    |
| Beam angle          | 120°                                                      |
| Installation        | Surface on ground by screws                               |
| IP Grade            | IP65 Waterproof                                           |
| Dimmable            | No. but it is ok to do Triac/0-10V/DALI Dimming if needed |
| Working temperature | -25°C∼+60°C                                               |
| Storage temperature | -30°C∼+65°C                                               |
| Standard            | CE LVD EMC RoHs                                           |