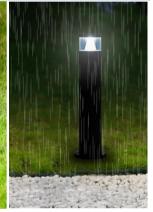

# **Description&Feature**

This modern bollard light is similar with philips bollard lights in outlook, made of die-cast aluminum housing and clear PMMA Cover, the housing can be black/white/grey finished. Nice lighting performance. The height 600mm as standard, the other height like 800mm 1000mm can be customized.