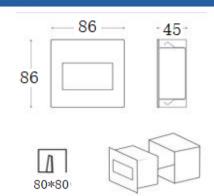

## **Dimension**

Unit:mm

## **Specification**

| opoomoution.        |                                                      |
|---------------------|------------------------------------------------------|
| Order Model         | GR-BD-3WL-S                                          |
| Diameter(mm)        | L86*W86*H45mm                                        |
| Outcut              | L80*W80*H51mm                                        |
| Power               | 3W±5%                                                |
| LED Chips brand     | Bridgelux Chips                                      |
| Lumens              | 270-300lm                                            |
| Color temperature   | 3000K/4000K-4500K/6000K-6500K                        |
| Driver              | Isolated driver included                             |
| Input voltage       | 100-240VAC / 220-240VAC 50/60Hz                      |
| Power factor        | >0.5                                                 |
| CRI                 | >80                                                  |
| SDCM                | <5                                                   |
| Working life        | >50000Hrs                                            |
| Efficiency          | >88%                                                 |
| Materials           | Die-cast aluminum body. Grey /Black finished options |
| Beam angle          | 120°                                                 |
| IK Rating           | IK07                                                 |
| IP Grade            | IP65 waterproof                                      |
| Dimmable            | No.(It is ok to do triac/0-10v/dali if needed)       |
| Working temperature | -25°C∼+60°C                                          |
| Storage temperature | -30°C∼+65°C                                          |
| Standard            | CE LVD EMC RoHs                                      |
| Warranty            | 2/3/5Years options                                   |