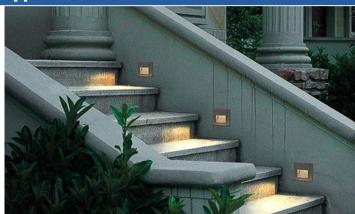

# **GR-BD-3WL-S Recessed Wall Light**





## **Dimension**



Unit:mm

## **Description&Feature**

This is outdoor recessed wall mounted light, made of die-cast aluminum body, led chips. Grey/Black/White finished options. The driver is isolated and built-in. The waterproof level up to IP65,it is ok to used outdoor building, steps, plazas or indoor place.

The input voltage 100-240VAC 50/60Hz as standard, but AC/DC12V 24V can be customized as well. What is more, dimmable,motion sensor also can be available if needed.

## **Application**



## **Specification**

| opoomoution.        |                                                      |
|---------------------|------------------------------------------------------|
| Order Model         | GR-BD-3WL-S                                          |
| Diameter(mm)        | L86*W86*H45mm                                        |
| Outcut              | L80*W80*H51mm                                        |
| Power               | 3W±5%                                                |
| LED Chips brand     | Bridgelux Chips                                      |
| Lumens              | 270-300lm                                            |
| Color temperature   | 3000K/4000K-4500K/6000K-6500K                        |
| Driver              | Isolated driver included