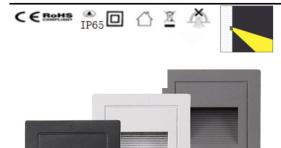

## **Description&Feature**

This is outdoor recessed wall mounted light, made of die-cast aluminum body, led chips. Grey/Black/White finished options. The driver is isolated and built-in. The waterproof level up to IP65,it is ok to used outdoor building, steps, plazas or indoor place.

The input voltage 100-240VAC 50/60Hz as standard, but AC/DC12V 24V can be customized as well. What is more, dimmable,motion sensor also can be available if needed.