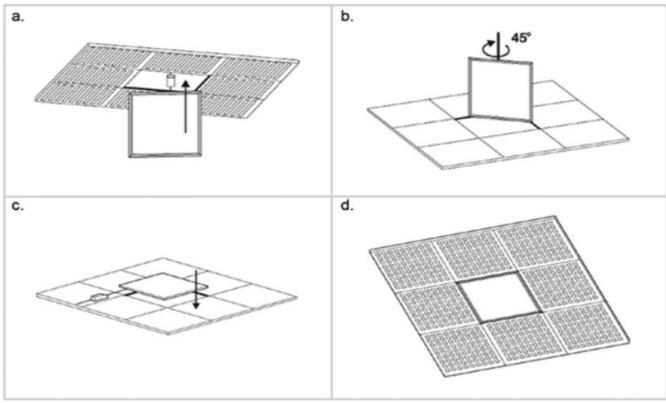

### Recessed installation

**a**.Take out a ceiling,then connect the led driver with 220V 110VAC wires

c.Put the panel light on the ceiling frame

**b**. Along the diagonal of the ceiling, the panel lights are placed on the ceiling

d.Finished