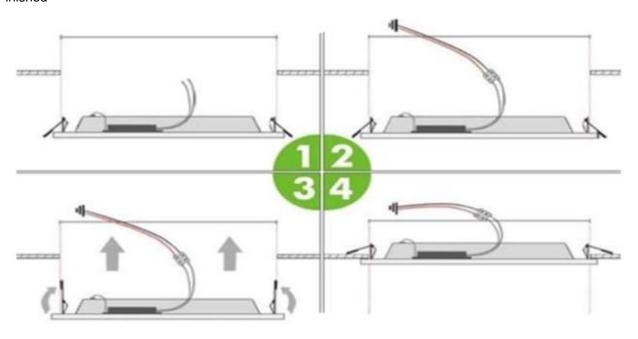

### Clip installation

- 1. Open the hole according to the side of panel lights.
- 2. Connecting the led driver with AC110V OR 220VAC Wires.
- 3. Upward the spring, then push it into hole.
- 4.Finished