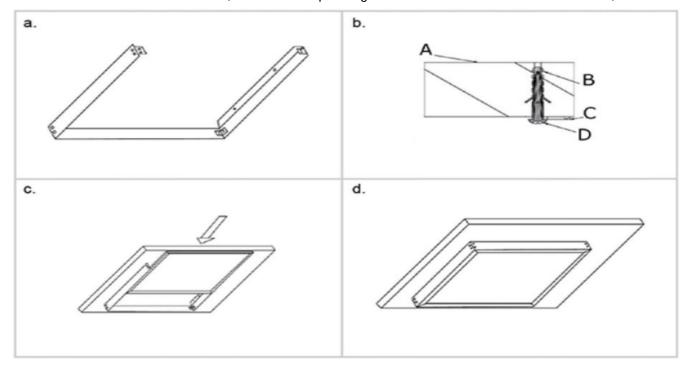

#### Surface mounted installation

**a**. First stitch the three sides of the surface frame.

b.Using screws to fix the three sides of frame

**c**.Connect the led driver to AC wires, then insert the panel light.

**d.**Screws the fourth sides of frame, finished.