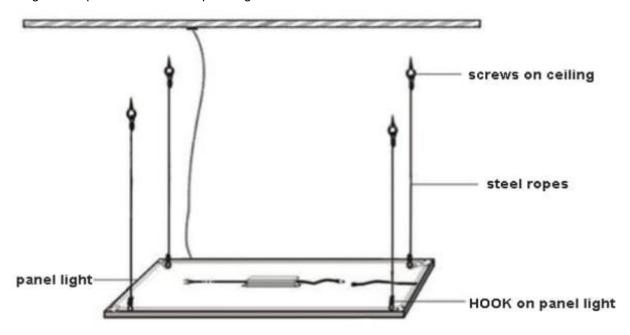

### Suspension installation

- 1. Screws the suspension parts onto ceiling or wall.
- 2. Using steel ropes to hook the led panel light.