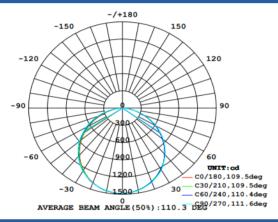

## **Light Distribution Curve**

| Specification       |                                                                                    |
|---------------------|------------------------------------------------------------------------------------|
| Order Model         | GR-PL6060-40WD                                                                     |
| Dimension(mm)       | 595*595*31mm                                                                       |
| Power               | 40W±5%                                                                             |
| Input voltage       | 100-240VAC / 220-240VAC 50/60Hz                                                    |
| LED Chips brand     | Philips/Epistar SMD Led chips                                                      |
| Lumens              | 4000-4800lm                                                                        |
| Color temperature   | 3000K/4000K-4500K/6000K-6500K                                                      |
| Driver              | Included                                                                           |
| UGR                 | <22                                                                                |
| Power factor        | >0.9                                                                               |
| CRI                 | >80                                                                                |
| SDCM                | <5 ( <3 available)                                                                 |
| Working life        | >50000Hrs                                                                          |
| Efficiency          | >88%                                                                               |
| Materials           | aluminum frame+PS Diffuser+Metal bottom,White/Silver frame finished                |
| Beam angle          | 110-120°                                                                           |
| Installation        | Recessed(Surface/suspension accessories don't be included)                         |
| IP Grade            | IP22                                                                               |
| Warranty            | 2/3/5Years                                                                         |
| Working temperature | -30°C∼+50°C                                                                        |
| Emergency kits      | No. but it is ok to do emergency backup for 30% power with 1hrs 2hrs 3hrs duration |
| Standard            | CE LVD EMC RoHs                                                                    |
| Dimmable            | No. but it is ok to do Triac/0-10V/DALI Dimming if needed                          |