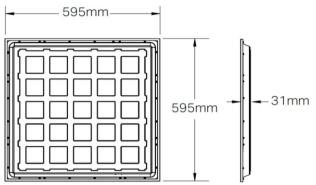

## **GR-PL6060-40WD Backlit Panel Light**

Dim<u>ension</u>

## **Light Distribution Curve**

| Specification       |                                                                                    |
|---------------------|------------------------------------------------------------------------------------|
| Order Model         | GR-PL6060-40WD                                                                     |
| Dimension(mm)       | 595*595*31mm                                                                       |
| Power               | 40W±5%                                                                             |
| Input voltage       | 100-240VAC / 220-240VAC 50/60Hz                                                    |
| LED Chips brand     | Philips/Epistar SMD Led chips                                                      |
| Lumens              | 4000-4800lm                                                                        |
| Color temperature   | 3000K/4000K-4500K/6000K-6500K                                                      |
| Driver              | Included                                                                           |
| UGR                 | <22                                                                                |
| Power factor        | >0.9                                                                               |
| CRI                 | >80                                                                                |
| SDCM                | <5 ( <3 available)                                                                 |
| Working life        | >50000Hrs                                                                          |
| Efficiency          | >88%                                                                               |
| Materials           | aluminum frame+PS Diffuser+Metal bottom,White/Silver frame finished                |
| Beam angle          | 110-120°                                                                           |
| Installation        | Recessed(Surface/suspension accessories don't be included)                         |
| IP Grade            | IP22                                                                               |
| Warranty            | 2/3/5Years                                                                         |
| Working temperature | -30°C∼+50°C                                                                        |
| Emergency kits      | No. but it is ok to do emergency backup for 30% power with 1hrs 2hrs 3hrs duration |
| Standard            | CE LVD EMC RoHs                                                                    |
| Dimmable            | No. but it is ok to do Triac/0-10V/DALI Dimming if needed                          |