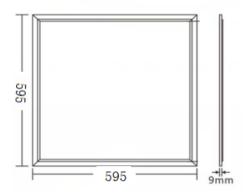

#### **Dimension**

Unit:mm

## **Light Distribution Curve**

**Standard** 

**Dimmable** 

| Specification       |                                                                                    |
|---------------------|------------------------------------------------------------------------------------|
| Order Model         | GR-PL6060-40W                                                                      |
| Dimension(mm)       | 595*595*9mm                                                                        |
| Power               | 40W±5%                                                                             |
| Input voltage       | 100-240VAC / 220-240VAC 50/60Hz                                                    |
| LED Chips brand     | Philips/Epistar SMD Led chips                                                      |
| Lumens              | 4000-4200lm                                                                        |
| Color temperature   | 3000K/4000K-4500K/6000K-6500K                                                      |
| Driver              | Included                                                                           |
| Free flicker        | Yes                                                                                |
| Power factor        | >0.9                                                                               |
| CRI                 | >80                                                                                |
| SDCM                | <5 ( <3 available)                                                                 |
| Working life        | >50000Hrs                                                                          |
| Efficiency          | >88%                                                                               |
| Materials           | Die-cast aluminum+LGP+PS Diffuser+metal back cover,White/Silver finished           |
| Beam angle          | 110-120°                                                                           |
| Installation        | Recessed(Surface/suspension accessories don't be included)                         |
| IP Grade            | IP22 indoor use only                                                               |
| Warranty            | 2/3/5Years                                                                         |
| Working temperature | -30°C∼+50°C                                                                        |
| Emergency kits      | No. but it is ok to do emergency backup for 30% power with 1hrs 2hrs 3hrs duration |
|                     |                                                                                    |