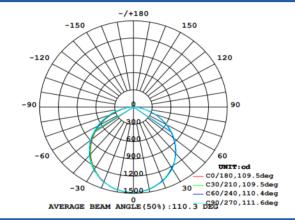

## **Light Distribution Curve**

**Standard** 

**Dimmable** 

| Specification       |                                                                                    |
|---------------------|------------------------------------------------------------------------------------|
| Order Model         | GR-PL6060-40W                                                                      |
| Dimension(mm)       | 595*595*9mm                                                                        |
| Power               | 40W±5%                                                                             |
| Input voltage       | 100-240VAC / 220-240VAC 50/60Hz                                                    |
| LED Chips brand     | Philips/Epistar SMD Led chips                                                      |
| Lumens              | 4000-4200lm                                                                        |
| Color temperature   | 3000K/4000K-4500K/6000K-6500K                                                      |
| Driver              | Included                                                                           |
| Free flicker        | Yes                                                                                |
| Power factor        | >0.9                                                                               |
| CRI                 | >80                                                                                |
| SDCM                | <5 ( <3 available)                                                                 |
| Working life        | >50000Hrs                                                                          |
| Efficiency          | >88%                                                                               |
| Materials           | Die-cast aluminum+LGP+PS Diffuser+metal back cover,White/Silver finished           |
| Beam angle          | 110-120°                                                                           |
| Installation        | Recessed(Surface/suspension accessories don't be included)                         |
| IP Grade            | IP22 indoor use only                                                               |
| Warranty            | 2/3/5Years                                                                         |
| Working temperature | -30°C∼+50°C                                                                        |
| Emergency kits      | No. but it is ok to do emergency backup for 30% power with 1hrs 2hrs 3hrs duration |
|                     |                                                                                    |