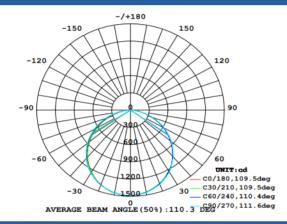

## **Description&Feature**

**Light Distribution Curve** 

This is Back-lit LED panel with LED module with lens for high lumen output, without any LGP, to avoid any yellow-changes. Includes LED driver. Square, slimline profile for use in T-bar ceilings. What's more, the different installations-

| Specification       |                                                                                    |
|---------------------|------------------------------------------------------------------------------------|
| Order Model         | GR-PL12060-96WD                                                                    |
| Dimension(mm)       | 1195*595*31mm                                                                      |
| Power               | 96W±5%                                                                             |
| Input voltage       | 100-240VAC / 220-240VAC 50/60Hz                                                    |
| LED Chips brand     | Philips/Epistar SMD Led chips                                                      |
| Lumens              | 8500-9000lm                                                                        |
| Color temperature   | 3000K/4000K-4500K/6000K-6500K                                                      |
| Driver              | Included                                                                           |
| UGR                 | <20                                                                                |
| Power factor        | >0.9                                                                               |
| CRI                 | >80                                                                                |
| SDCM                | <5                                                                                 |
| Working life        | >50000Hrs                                                                          |
| Efficiency          | >88%                                                                               |
| Materials           | aluminum frame+PS Diffuser+Metal bottom,White/Silver frame finished                |
| Beam angle          | 110-120°                                                                           |
| Installation        | Recessed(Surface/suspension accessories don't be included)                         |
| IP Grade            | IP22 indoor use only                                                               |
| Warranty            | 2/3/5Years                                                                         |
| Working temperature | -30°C∼+50°C                                                                        |
| Emergency kits      | No. but it is ok to do emergency backup for 30% power with 1hrs 2hrs 3hrs duration |
| Standard            | CE LVD EMC RoHs                                                                    |
| Dimmable            | No. but it is ok to do Triac/0-10V/DALI Dimming if needed                          |