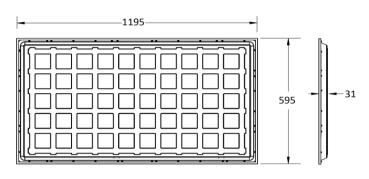

## **GR-PL12060-96WD Backlit Panel Light**

Dimension

| Specification       |                                                                                    |
|---------------------|------------------------------------------------------------------------------------|
| Order Model         | GR-PL12060-96WD                                                                    |
| Dimension(mm)       | 1195*595*31mm                                                                      |
| Power               | 96W±5%                                                                             |
| Input voltage       | 100-240VAC / 220-240VAC 50/60Hz                                                    |
| LED Chips brand     | Philips/Epistar SMD Led chips                                                      |
| Lumens              | 8500-9000lm                                                                        |
| Color temperature   | 3000K/4000K-4500K/6000K-6500K                                                      |
| Driver              | Included                                                                           |
| UGR                 | <20                                                                                |
| Power factor        | >0.9                                                                               |
| CRI                 | >80                                                                                |
| SDCM                | <5                                                                                 |
| Working life        | >50000Hrs                                                                          |
| Efficiency          | >88%                                                                               |
| Materials           | aluminum frame+PS Diffuser+Metal bottom,White/Silver frame finished                |
| Beam angle          | 110-120°                                                                           |
| Installation        | Recessed(Surface/suspension accessories don't be included)                         |
| IP Grade            | IP22 indoor use only                                                               |
| Warranty            | 2/3/5Years                                                                         |
| Working temperature | -30°C∼+50°C                                                                        |
| Emergency kits      | No. but it is ok to do emergency backup for 30% power with 1hrs 2hrs 3hrs duration |
| Standard            | CE LVD EMC RoHs                                                                    |
| Dimmable            | No. but it is ok to do Triac/0-10V/DALI Dimming if needed                          |

Unit:mm