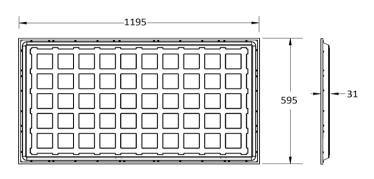

## **GR-PL12060-80WD Backlit Panel Light**

Dimension

| Specification       |                                                                                    |
|---------------------|------------------------------------------------------------------------------------|
| Order Model         | GR-PL12060-80WD                                                                    |
| Dimension(mm)       | 1195*595*31mm                                                                      |
| Power               | 80W±5%                                                                             |
| Input voltage       | 100-240VAC / 220-240VAC 50/60Hz                                                    |
| LED Chips brand     | Philips/Epistar SMD Led chips                                                      |
| Lumens              | 7500-8500lm                                                                        |
| Color temperature   | 3000K/4000K-4500K/6000K-6500K                                                      |
| Driver              | Included                                                                           |
| UGR                 | <20                                                                                |
| Power factor        | >0.9                                                                               |
| CRI                 | >80                                                                                |
| SDCM                | <5                                                                                 |
| Working life        | >50000Hrs                                                                          |
| Efficiency          | >88%                                                                               |
| Materials           | aluminum frame+PS Diffuser+Metal bottom,White/Silver frame finished                |
| Beam angle          | 110-120°                                                                           |
| Installation        | Recessed(Surface/suspension accessories don't be included)                         |
| IP Grade            | IP22 indoor use only                                                               |
| Warranty            | 2/3/5Years                                                                         |
| Working temperature | -30°C∼+50°C                                                                        |
| Emergency kits      | No. but it is ok to do emergency backup for 30% power with 1hrs 2hrs 3hrs duration |
| Standard            | CE LVD EMC RoHs                                                                    |
| Dimmable            | No. but it is ok to do Triac/0-10V/DALI Dimming if needed                          |

Unit:mm