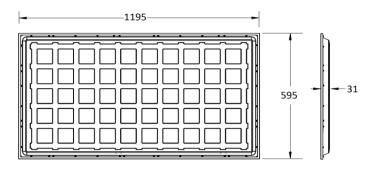

## **Dimension**

Unit:mm

## **Light Distribution Curve**

| Specification       |                                                                                    |
|---------------------|------------------------------------------------------------------------------------|
| Order Model         | GR-PL12060-60WD                                                                    |
| Dimension(mm)       | 1195*595*31mm                                                                      |
| Power               | 60W±5%                                                                             |
| Input voltage       | 100-240VAC / 220-240VAC 50/60Hz                                                    |
| LED Chips brand     | Philips/Epistar SMD Led chips                                                      |
| Lumens              | 6600-7200lm                                                                        |
| Color temperature   | 3000K/4000K-4500K/6000K-6500K                                                      |
| Driver              | Included                                                                           |
| UGR                 | <20                                                                                |
| Power factor        | >0.9                                                                               |
| CRI                 | >80                                                                                |
| SDCM                | <5                                                                                 |
| Working life        | >50000Hrs                                                                          |
| Efficiency          | >88%                                                                               |
| Materials           | aluminum frame+PS Diffuser+Metal bottom,White/Silver frame finished                |
| Beam angle          | 110-120°                                                                           |
| Installation        | Recessed(Surface/suspension accessories don't be included)                         |
| IP Grade            | IP22 indoor use only                                                               |
| Warranty            | 2/3/5Years                                                                         |
| Working temperature | -30°C∼+50°C                                                                        |
| Emergency kits      | No. but it is ok to do emergency backup for 30% power with 1hrs 2hrs 3hrs duration |
| Standard            | CE LVD EMC RoHs                                                                    |
| Dimmable            | No. but it is ok to do Triac/0-10V/DALI Dimming if needed                          |