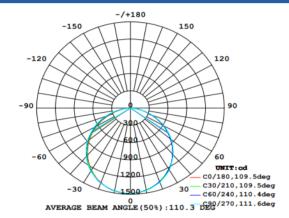

## **Light Distribution Curve**

| Specification       |                                                                                    |
|---------------------|------------------------------------------------------------------------------------|
| Order Model         | GR-PL12060-60WD                                                                    |
| Dimension(mm)       | 1195*595*31mm                                                                      |
| Power               | 60W±5%                                                                             |
| Input voltage       | 100-240VAC / 220-240VAC 50/60Hz                                                    |
| LED Chips brand     | Philips/Epistar SMD Led chips                                                      |
| Lumens              | 6600-7200lm                                                                        |
| Color temperature   | 3000K/4000K-4500K/6000K-6500K                                                      |
| Driver              | Included                                                                           |
| UGR                 | <20                                                                                |
| Power factor        | >0.9                                                                               |
| CRI                 | >80                                                                                |
| SDCM                | <5                                                                                 |
| Working life        | >50000Hrs                                                                          |
| Efficiency          | >88%                                                                               |
| Materials           | aluminum frame+PS Diffuser+Metal bottom,White/Silver frame finished                |
| Beam angle          | 110-120°                                                                           |
| Installation        | Recessed(Surface/suspension accessories don't be included)                         |
| IP Grade            | IP22 indoor use only                                                               |
| Warranty            | 2/3/5Years                                                                         |
| Working temperature | -30°C∼+50°C                                                                        |
| Emergency kits      | No. but it is ok to do emergency backup for 30% power with 1hrs 2hrs 3hrs duration |
| Standard            | CE LVD EMC RoHs                                                                    |
| Dimmable            | No. but it is ok to do Triac/0-10V/DALI Dimming if needed                          |