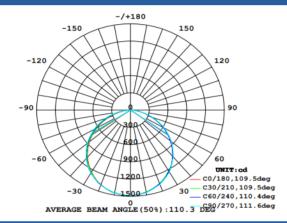

## **Description&Feature**

**Light Distribution Curve** 

This is Back-lit LED panel with LED module with lens for high lumen output, without any LGP, to avoid any yellow-changes. Includes LED driver. Square, slimline profile for use in T-bar ceilings. What's more, the different installations-