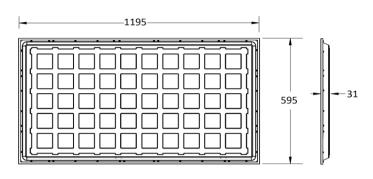

## **GR-PL12060-50WD Backlit Panel Light**

Dimension

| Specification       |                                                                                    |
|---------------------|------------------------------------------------------------------------------------|
| Order Model         | GR-PL12060-50WD                                                                    |
| Dimension(mm)       | 1195*595*31mm                                                                      |
| Power               | 50W±5%                                                                             |
| Input voltage       | 100-240VAC / 220-240VAC 50/60Hz                                                    |
| LED Chips brand     | Philips/Epistar SMD Led chips                                                      |
| Lumens              | 6000-6500lm                                                                        |
| Color temperature   | 3000K/4000K-4500K/6000K-6500K                                                      |
| Driver              | Included                                                                           |
| UGR                 | <20                                                                                |
| Power factor        | >0.9                                                                               |
| CRI                 | >80                                                                                |
| SDCM                | <5                                                                                 |
| Working life        | >50000Hrs                                                                          |
| Efficiency          | >88%                                                                               |
| Materials           | aluminum frame+PS Diffuser+Metal bottom,White/Silver frame finished                |
| Beam angle          | 110-120°                                                                           |
| Installation        | Recessed(Surface/suspension accessories don't be included)                         |
| IP Grade            | IP22 indoor use only                                                               |
| Warranty            | 2/3/5Years                                                                         |
| Working temperature | -30°C~+50°C                                                                        |
| Emergency kits      | No. but it is ok to do emergency backup for 30% power with 1hrs 2hrs 3hrs duration |
| Standard            | CE LVD EMC RoHs                                                                    |
| Dimmable            | No. but it is ok to do Triac/0-10V/DALI Dimming if needed                          |

Unit:mm