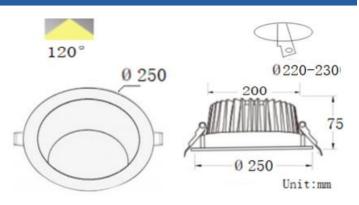

### **Dimension**

#### **Specification**

**Standard** 

Warranty

| Specification       |                                                                                    |
|---------------------|------------------------------------------------------------------------------------|
| Order Model         | GR-DL-40WN/9                                                                       |
| Dimension(mm)       | Ø <mark>250</mark> *H75mm                                                          |
| Outcut              | Ф220-230mm                                                                         |
| Power               | 40W±5%                                                                             |
| LED Chips brand     | Osram/Bridgelux/CREE COB Led chips                                                 |
| Lumens              | 3600-4000lm                                                                        |
| Color temperature   | 3000K/4000K-4500K/6000K-6500K                                                      |
| Driver              | Philips/Osram/DONE/Eagerise/Boke/LiFud etc Top brand                               |
| Input voltage       | 100-240VAC / 220-240VAC 50/60Hz                                                    |
| Power factor        | >0.9                                                                               |
| CRI                 | >92                                                                                |
| SDCM                | <5 ( <3 available)                                                                 |
| Working life        | >50000Hrs                                                                          |
| Efficiency          | >89%                                                                               |
| Materials           | Die-cast aluminum+Glass cover,White finished                                       |
| Beam angle          | 110-120°                                                                           |
| IP Grade            | IP22 indoor use only                                                               |
| Emergency kits      | No. but it is ok to do emergency backup for 30% power with 1hrs 2hrs 3hrs duration |
| Dimmable            | No. but it is ok to do Triac/0-10V/DALI Dimming if needed                          |
| Working temperature | -30°C∼+55°C                                                                        |
| Storage temperature | -35°C∼+60°C                                                                        |
| 21211192111110      |                                                                                    |