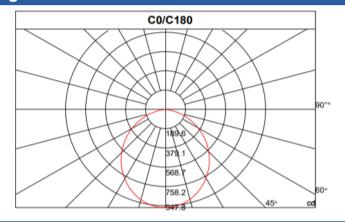

# **GR-DL-40WN 9inch COB Downlight**





### **Dimension**





### **Description&Feature**

LED Downlight adopt top quality aluminum as housing and Osram/CREE/Bridgelux chips, delivers a superior LED alternative that sup to 60% more energy efficient than the conventional downlight retrofits. It is also ideal for all commercial lighting applications as well as public indoor space where there is limited space in the ceiling.

Its lifetime can be up to 10years.

It is the perfect solution for commercial lighting. The other extra function such as dimming/ emergency backup also can be available.

## **Light Distribution Curve**



#### **Specification**

**Standard** 

Warranty

| Specification       |                                                                                    |
|---------------------|------------------------------------------------------------------------------------|
| Order Model         | GR-DL-40WN/9                                                                       |
| Dimension(mm)       | Ø <mark>250</mark> *H75mm                                                          |
| Outcut              | Ф220-230mm                                                                         |
| Power               | 40W±5%                                                                             |
| LED Chips brand     | Osram/Bridgelux/CREE COB Led chips