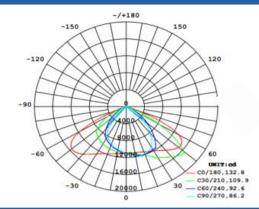

# **GR-FL-100WR Led Floodlight**







## **Light distribution Curve**



#### **Description&Feature**

This flood light fixture is made of high quality aluminum and PC lens cover, and it delivers a superior LED alternative that'sup to 60% more energy efficient than the conventional HPS,Metal halide floodlight fitting. It is widely used for squares,construction sites,airports,stadium fields etc.

Its lifetime can be up to 10years. The other extra function such as dimming/ photocell also can be available.

### **Application**





# **Specification**

ModelGR-FL-100WRDimension(mm)315\*334\*75mmSurge protection6KV(10KV 20KV available)Power100W±5%

LED Chips brand Philips/Osram/Bridgelux SMD3030 144pcs

**Lumens** 12000-15000lm

 Color temperature
 3000K/4000K-4500K/6000K-6500K

 Driver
 Meanwell/DONE/Philips options

 Input voltage
 100-240VAC / 220-240VAC 50/60