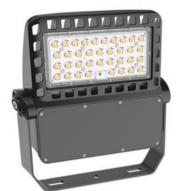

# **GR-FL-100WR Led Floodlight**

#### **Description&Feature**

This flood light fixture is made of high quality aluminum and PC lens cover, and it delivers a superior LED alternative that'sup to 60% more energy efficient than the conventional HPS,Metal halide floodlight fitting. It is widely used for squares,construction sites,airports,stadium fields etc.