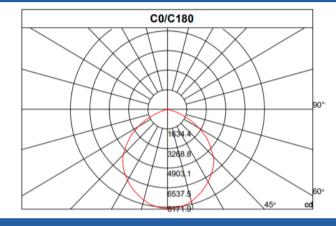

## **Light Distribution Curve**

| Specification       |                                                            |
|---------------------|------------------------------------------------------------|
| Model               | GR-FL-100WA                                                |
| Dimension(mm)       | 285*255*75mm                                               |
| Surge protection    | 4/6KV(10KV 20KV available)                                 |
| Power               | 100W±5%                                                    |
| LED Chips brand     | Philips/Bridgelux SMD chips                                |
| Lumens              | 10000-11000lm                                              |
| Color temperature   | 3000K/4000K-4500K/6000K-6500K                              |
| Driver              | Isolated driver included(Meanwell/DONE/Philips options)    |
| Input voltage       | 100-240VAC / 220-240VAC 50/60Hz                            |
| Power factor        | >0.95                                                      |
| CRI                 | >80                                                        |
| SDCM                | <5                                                         |
| Working life        | >50000Hrs                                                  |
| Efficiency          | >89%                                                       |
| Materials           | Die-cast aluminum+Toughed glass cover                      |
| Beam angle          | 120°                                                       |
| THD                 | <20%                                                       |
| IP Grade            | IP65 waterproof                                            |
| Options             | Photocell/Time control/ Triac/0-10V/DALI Dimming if needed |
| Working temperature | -30°C∼+55°C                                                |
| Package             | 420*285*340mm/CTN/5PCS                                     |
| Standard            | CE LVD EMC RoHs                                            |
| Warranty            | 2/3/5Years options                                         |