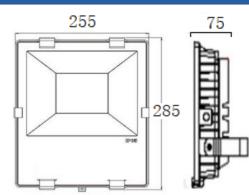

## **GR-FL-100WA Led Flood Lights**



Dimension





Unit:mm

## **Description&Feature**

LED Flood light is made of die-cast aluminum and toughed glass cover, delivers a superior LED alternative that'sup to 60% more energy efficient than the conventional HPS, Metal halide flood light retrofits. Surge protection up to 4KV-6KV which will keep its stable quality.

Its lifetime can be up to 5years. The other extra function such as dimming/ photocell also can be available.

## **Light Distribution Curve**



| Specification       |                                                            |
|---------------------|------------------------------------------------------------|
| Model               | GR-FL-100WA                                                |
| Dimension(mm)       | 285*255*75mm                                               |
|